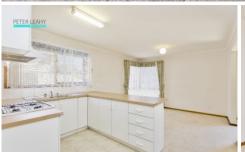

Boasting exclusive street frontage with its own garden and driveway parking, the property is immediately enjoyable whilst also providing major potential to enhance with personal taste.

A flowing plan sees the spacious lounge with direct access to the garden, as the neat kitchen/meals domain is equipped in gas cooking appliances, breakfast bar and double sink. In addition to this, bedrooms fitted with built-in-robes accompany the central bathroom and separate WC. Further highlights include heating, timber architraves, full-size laundry and lockup garage with