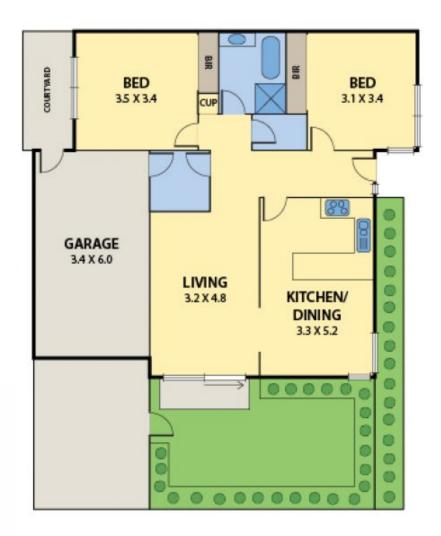

## 1/6 Sutherland Street Coburg VIC

Located just mere footsteps to Sydney Road vibrancy and city-bound transport, this versatile two bedroom unit presents an enticing scope to first home buyers and investors looking to capitalise on a coveted address.

Boasting exclusive street frontage with its own garden and driveway parking, the property is immediately enjoyable whilst also providing major potential to enhance with personal taste.

A flowing plan sees the spacious lounge with direct access to the garden, as the neat kitchen/meals domain is equipped in gas cooking appliances, breakfast bar and double sink. In addition to this, bedrooms fitted with built-in-robes accompany the central bathroom and separate WC. Further highlights include heating, timber architraves, full-size laundry and lockup garage with

## 1/6 SUTHERLAND STREET, COBURG

## DISCLAIMER

Please note plans are indicative only and not drawn to exact scale.

All dimensions are approximate