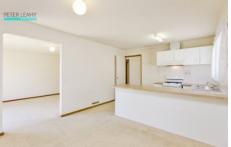

Boasting exclusive street frontage with its own garden and driveway parking, the property is immediately enjoyable whilst also providing major potential to enhance with personal taste.

A flowing plan sees the spacious lounge with direct access to the garden, as the neat kitchen/meals domain is equipped in gas cooking appliances, breakfast bar and double sink. In addition to this, bedrooms fitted with built-in-robes accompany the central bathroom and separate WC. Further highlights include heating, timber architraves, full-size laundry and lockup garage with