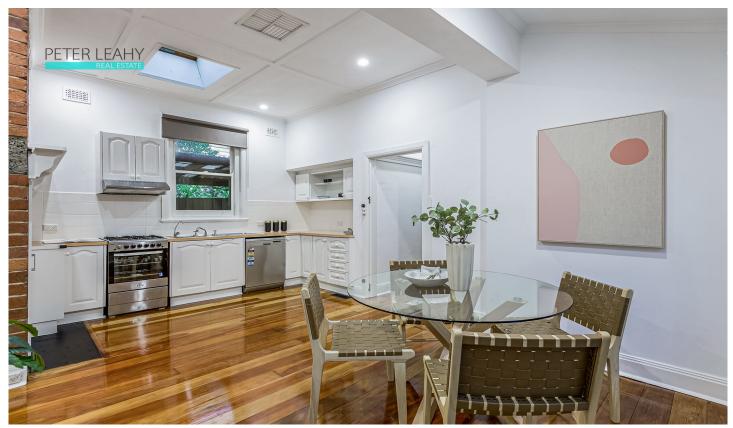

## 230 Pascoe Vale Road Essendon VIC

Presenting a distinctive floorplan this unique two bedroom home offers a lifestyle beyond apartment living with its own expansive land and the potential to extend out or soar upwards (STCA).

Tailored for starters looking to tap into the 3040 postcode, this inviting mid-century home is underscored by freshly polished timber floors, decorative fireplaces, ornate ceilings, frosted glass doors, and charming plate rails, each exuding unique elegance. A spacious, light-filled lounge leads seamlessly to a cozy bedroom with a wardrobe, while a main bedroom at the rear captures natural brightness and has twin robes. The heart of the home, a central kitchen and dining zone, enjoys a skylit ambiance, and has a timeless exposed brick hearth, gas cooker, dishwasher and ample bench space. Outdoors, embrace alfresco dining on