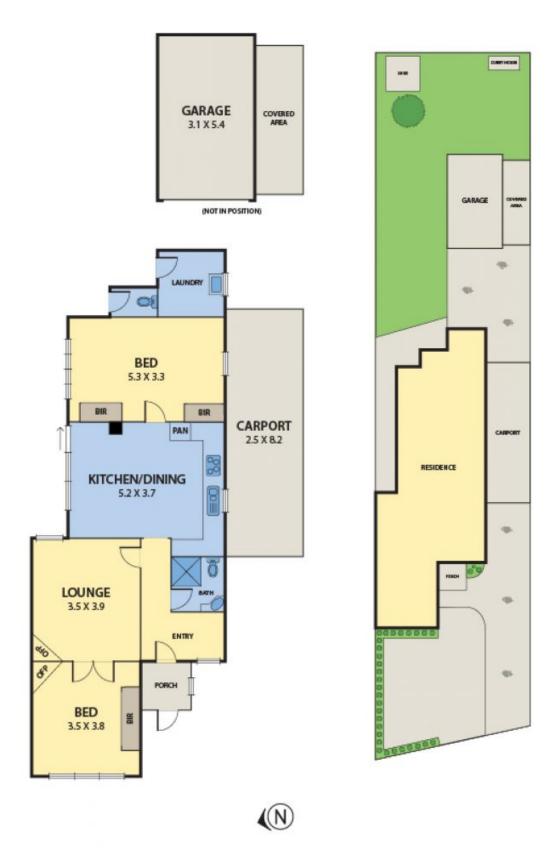

## 230 Pascoe Vale Road Essendon VIC

Presenting a distinctive floorplan this unique two bedroom home offers a lifestyle beyond apartment living with its own expansive land and the potential to extend out or soar upwards (STCA).

Tailored for starters looking to tap into the 3040 postcode, this inviting mid-century home is underscored by freshly polished timber floors, decorative fireplaces, ornate ceilings, frosted glass doors, and charming plate rails, each exuding unique elegance. A spacious, light-filled lounge leads seamlessly to a cozy bedroom with a wardrobe, while a main bedroom at the rear captures natural brightness and has twin robes. The heart of the home, a central kitchen and dining zone, enjoys a skylit ambiance, and has a timeless exposed brick hearth, gas cooker, dishwasher and ample bench space. Outdoors, embrace alfresco dining on

## 2 📭 1 🖺 3 🗬

Type : House

Price : EOI Closes 28th November 24 at 5pm

Land Size: 382 sqm

View : https://www.peterleahy.com.au/sale/vic/nort

h/essendon/residential/house/8167094

Peter Leahy 03 9350 5588

## 230 PASCOE VALE ROAD, ESSENDON

DISCLAIMER:

Please note plans are indicative only and not drawn to exact scale.

All dimensions are approximate