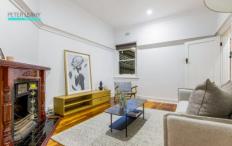

Tailored for starters looking to tap into the 3040 postcode, this inviting mid-century home is underscored by freshly polished timber floors, decorative fireplaces, ornate ceilings, frosted glass doors, and charming plate rails, each exuding unique elegance. A spacious, light-filled lounge leads seamlessly to a cozy bedroom with a wardrobe, while a main bedroom at the rear captures natural brightness and has twin robes. The heart of the home, a central kitchen and dining zone, enjoys a skylit ambiance, and has a timeless exposed brick hearth, gas cooker, dishwasher and ample bench space. Outdoors, embrace alfresco dining on