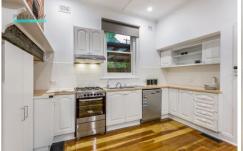

Tailored for starters looking to tap into the 3040 postcode, this inviting mid-century home is underscored by freshly polished timber floors, decorative fireplaces, ornate ceilings, frosted glass doors, and charming plate rails, each exuding unique elegance. A spacious, light-filled lounge leads seamlessly to a cozy bedroom with a wardrobe, while a main bedroom at the rear captures natural brightness and has twin robes. The heart of the home, a central kitchen and dining zone, enjoys a skylit ambiance, and has a timeless exposed brick hearth, gas cooker, dishwasher and ample bench space. Outdoors, embrace alfresco dining on