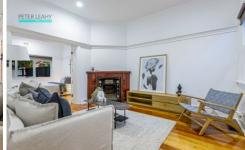

Tailored for starters looking to tap into the 3040 postcode, this inviting mid-century home is underscored by freshly polished timber floors, decorative fireplaces, ornate ceilings, frosted glass doors, and charming plate rails, each exuding unique elegance. A spacious, light-filled lounge leads seamlessly to a cozy bedroom with a wardrobe, while a main bedroom at the rear captures natural brightness and has twin robes. The heart of the home, a central kitchen and dining zone, enjoys a skylit ambiance, and has a timeless exposed brick hearth, gas cooker, dishwasher and ample bench space. Outdoors, embrace alfresco dining on