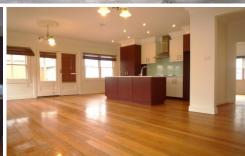

The super high ceilings and decorative cornices to create an ambiance of old world charm while gorgeous hardwood polished boards provide a sleek yet practical modern finish.

Welcoming entry foyer leaves a lasting impression with a classic wide central hallway. The grand sized master bedroom sets a dramatic tone with inbuilt hardwood storage and TV cavity and a full wall of built in robe/storage.

The second and third generous and sun drenched bedrooms feature mirrored built in robes . A classic

3 📭 1 🚍 1 🚍

Type : House

Price: \$575 per week

View: https://www.peterleahy.com.au/lease/vic/north/pa

scoe-vale/residential/house/8152098