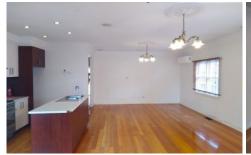

The super high ceilings and decorative cornices to create an ambiance of old world charm while gorgeous hardwood polished boards provide a sleek yet practical modern finish.

Welcoming entry foyer leaves a lasting impression with a classic wide central hallway. The grand sized master bedroom sets a dramatic tone with inbuilt hardwood storage and TV cavity and a full wall of built in robe/storage.

The second and third generous and sun drenched bedrooms feature mirrored built in robes . A classic

3 📭 1 🚍 1 🚍

Type : House

Price: \$575 per week

View: https://www.peterleahy.com.au/lease/vic/north/pa

scoe-vale/residential/house/8152098