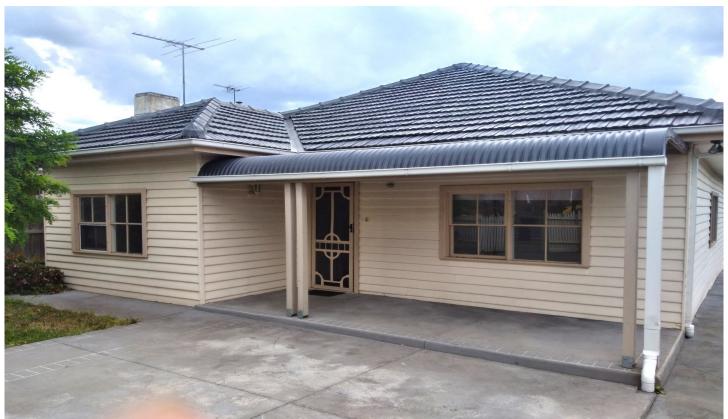

## 1/197 Cumberland Road Pascoe Vale VIC

This lovely home presents stylish contemporary living within a friendly yet quiet neighbourhood. Generous sunlit spaces, modern options and comforts with a beautiful interior, compliments the practical layout.

The super high ceilings and decorative cornices to create an ambiance of old world charm while gorgeous hardwood polished boards provide a sleek yet practical modern finish.

Welcoming entry foyer leaves a lasting impression with a classic wide central hallway. The grand sized master bedroom sets a dramatic tone with inbuilt hardwood storage and TV cavity and a full wall of built in robe/storage.