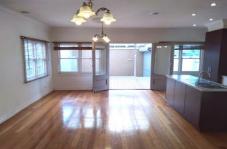

The super high ceilings and decorative cornices to create an ambiance of old world charm while gorgeous hardwood polished boards provide a sleek yet practical modern finish.

Welcoming entry foyer leaves a lasting impression with a classic wide central hallway. The grand sized master bedroom sets a dramatic tone with inbuilt hardwood storage and TV cavity and a full wall of built in robe/storage.

The second and third generous and sun drenched bedrooms feature mirrored built in robes . A classic

3 📭 1 🚍 1 🚍

Type : House

Price: \$575 per week

View: https://www.peterleahy.com.au/lease/vic/north/pa

scoe-vale/residential/house/8152098