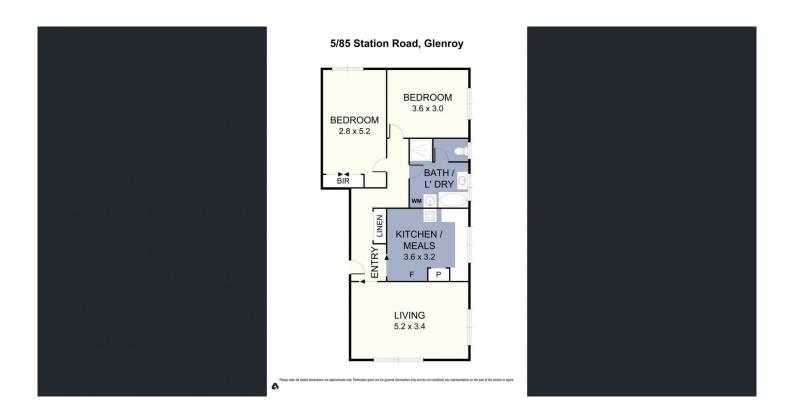

## 5/85 Station Road Glenroy VIC

This hidden gem is just walking steps to Glenroy train station, shops, public and private schools and much more.

Offering two spacious bedrooms with a good size living area, kitchen/meal area, central bathroom and laundry.