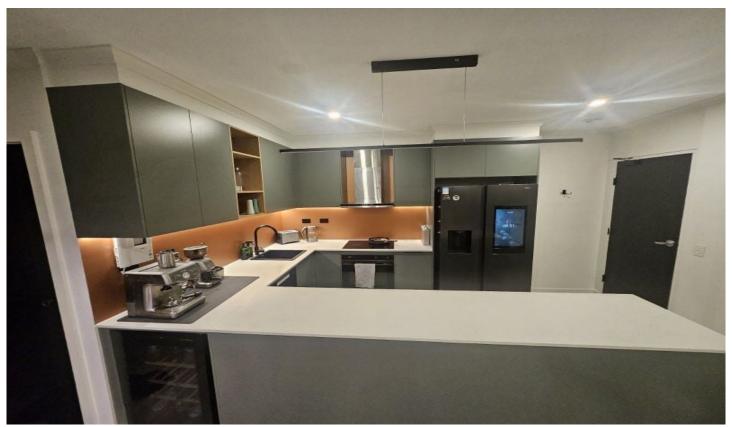

Entering the apartment you're greeted by remodelled kitchen, complete with induction cooking, Fisher & Paykel dishwasher, and wine fridge. The generous living space opens onto the private West facing balcony that floods the apartment in natural light. Split system air conditioning offers year round comfort, whilst the central laundry, single underground car space and storage cage add the finishes touches.