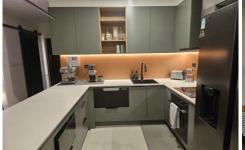

Entering the apartment you're greeted by remodelled kitchen, complete with induction cooking, Fisher & Paykel dishwasher, and wine fridge. The generous living space opens onto the private West facing balcony that floods the apartment in natural light. Split system air conditioning offers year round comfort, whilst the central laundry, single underground car space and storage cage add the finishes touches.