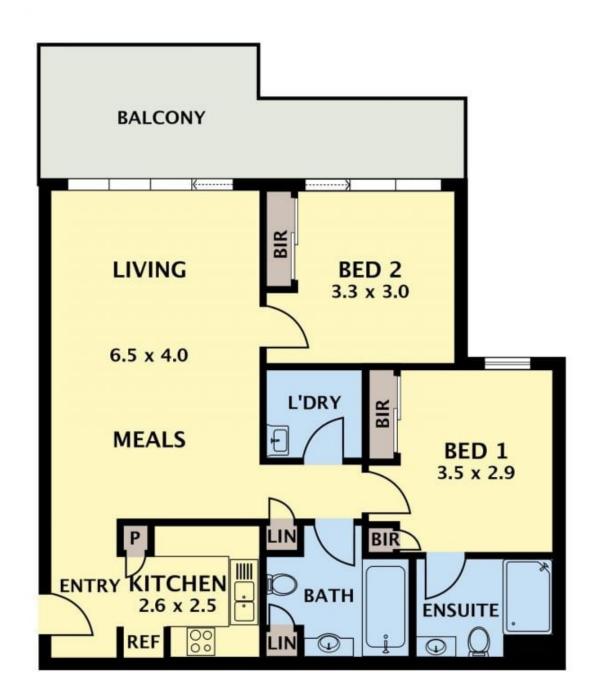

## 302/1 Manna Gum Court Coburg VIC

Offering amazing views across the estate, this top level 2 bedroom, 2 bathroom apartment is set in Pentridge Village, minutes from the Merri Creek trail, Pentridge Plaza shopping precinct, within easy reach of the cosmopolitan bustle of Sydney Road and transport options.

Entering the apartment you're greeted by remodelled kitchen, complete with induction cooking, Fisher & Paykel dishwasher, and wine fridge. The generous living space opens onto the private West facing balcony that floods the apartment in natural light. Split system air conditioning offers year round comfort, whilst the central laundry, single underground car space and storage cage add the finishes touches.