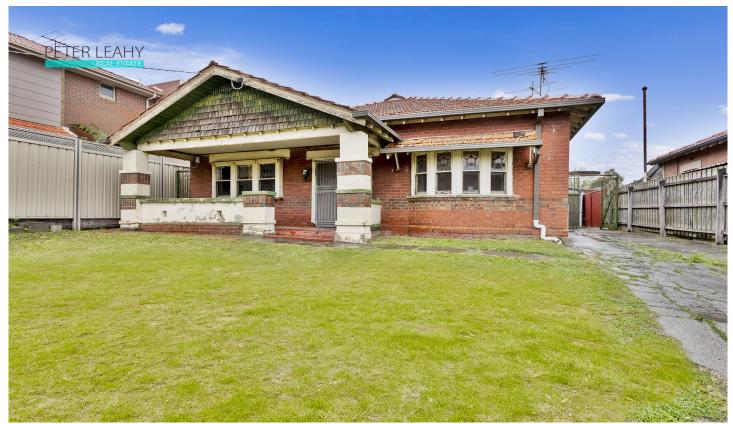

## 48 Nicholson Street Brunswick East VIC

Magnificently positioned in the heart of Brunswick East less than 6kms from Melbourne CBD, this four-bedroom home occupies a substantial parcel of land and boasts a favourable east facing aspect. The expansive floorplan contains a generous lounge with split system heating and cooling, spacious kitchen, central bathroom, laundry and 2nd toilet. The private rear yard offers a relaxing environment to entertain, whilst a long driveway to the secure garage offers ample off-street parking. With the 96 tram at your doorstep, Coles and local eateries a short stroll away, this is an ideal inner city address worthy of consideration.