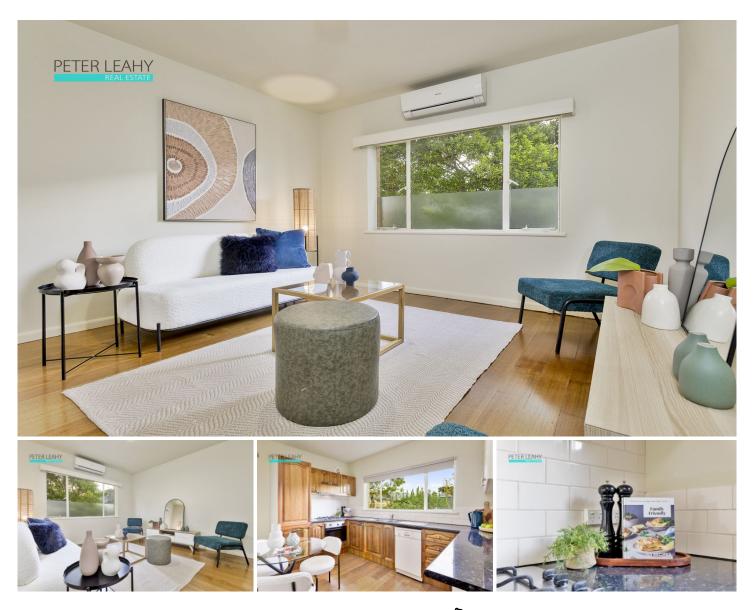

## 2/26 Epsom Road Ascot Vale VIC

This delightful two-bedroom ground floor unit serves as an exceptional starting point for newcomers to the market or a smart investment choice for seasoned investors.

As one of just four units in a well-kept block, this amazing property overlooks a shared back garden, boasts freshly painted interiors, brand-new security door entry, and is beautifully complemented by striking timber floors. Find a spacious Tasmanian Blackwood kitchen equipped with a gas stove, electric oven, and dishwasher, along with excellent storage and a delightful meals area. Enjoy a separate lounge with a split system air conditioning unit for year-round comfort. The two double-sized bedrooms are fitted with built-in mirrored robes and share a stylish bathroom featuring а heated towel rail and shower-over-bath option. Additional highlights include a