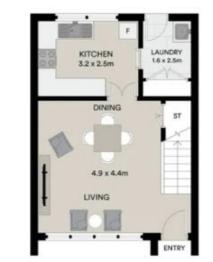

## 3/1 Cumberland Road Pascoe Vale VIC

This townhouse is in a convenient location close to shops and transport however set back from the street so it is nice and quiet. The livingroom has a lovely outlook over the central courtyard for the complex and also benefits from north facing windows for warmth from the winter sun. The spacious kitchen is a great size with room for a breakfast table and it adjoins the separate laundry.