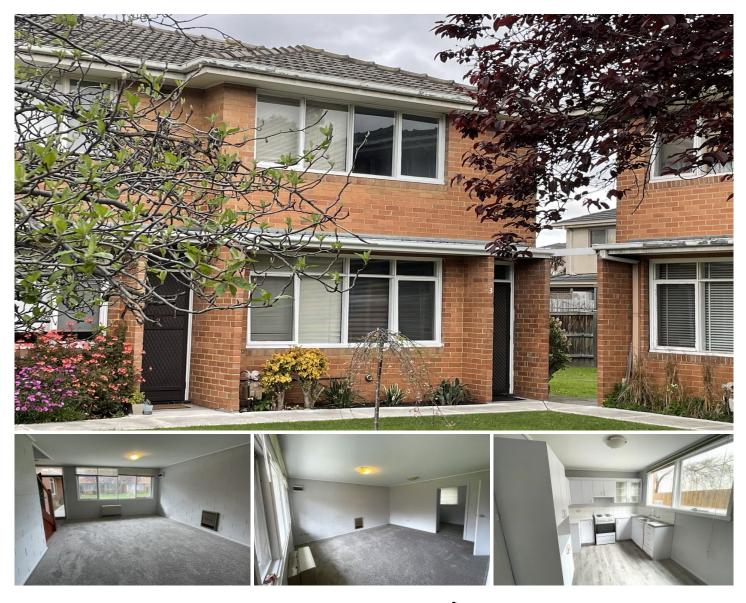

## 3/1 Cumberland Road Pascoe Vale VIC

This townhouse is in a convenient location close to shops and transport however set back from the street so it is nice and quiet. The livingroom has a lovely outlook over the central courtyard for the complex and also benefits from north facing windows for warmth from the winter sun. The spacious kitchen is a great size with room for a breakfast table and it adjoins the separate laundry.

Upstairs are the 2 bedrooms with the main being large again with north facing windows for warmth from the winter sun. The bathroom is neat and clean with a shower over the bath.

This property is ideally located within minutes to transport and surrounding shops and cafes.

In overall great condition with new carpet in the livingroom, new flooring in the kitchen, laundry and bathroom.