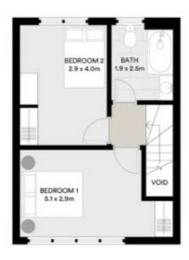

Upstairs are the 2 bedrooms with the main being large again with north facing windows for warmth from the winter sun. The bathroom is neat and clean with a shower over the bath.

This property is ideally located within minutes to transport and surrounding shops and cafes.