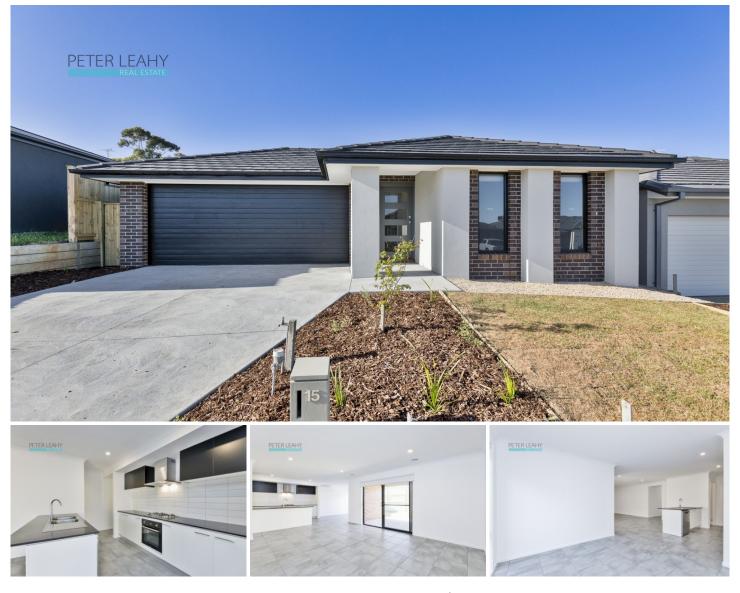

## **15 Hardhead Street Wallan VIC**

This recently built, beautifully presented home with fixtures and fittings, encompasses all that is expected in low maintenance modern living and is sure to satisfy. This is truly the family home you have been looking for.

Located within easy reach of local primary and secondary schools, Wallan station, any many other amenities that Wallan has to offer.

This home presents:

- ? Open plan living and dining area
- ? Large master Bedroom with WIR and Ensuite
- ? 3 x other spacious bedrooms with BIR's
- ? Modern Kitchen with s/s appliances and walk-in pantry
- ? Central Bathroom with Bath and Separate toilet
- ? Separate laundry
- ? Double remote garage with internal access.