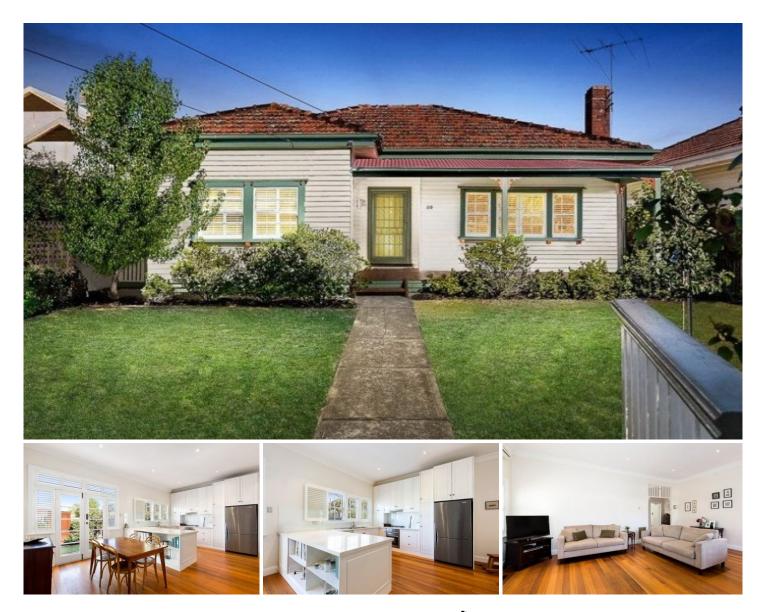

89 Murray Street Coburg VIC

A mix of period sophistication, streetscape charm and contemporary function defines this renovated and extended three-bedroom dual street frontage home, convenient to Gaffney Street and Melville Junction retail precincts, public transport, schools and CityLink.

High decorative ceilings and hardwood floors elevate an inviting, sundrenched interior. A spacious living domain boasting a gourmet kitchen with Caesarstone counters and stainless-steel appliances (including dishwasher) amid ample, smart cabinetry is complemented by a tranquil, brick-paved outdoor entertaining area. Double bedrooms feature built-in wardrobes and utilise stylish central and ensuite bathrooms.

Ducted heating, split system air conditioning, plantation shutters, separate laundry, excellent storage and secure off-street parking (via Rathdowne Street) complete this appealing family package. 3 🛤 2 🚔 1 🚘