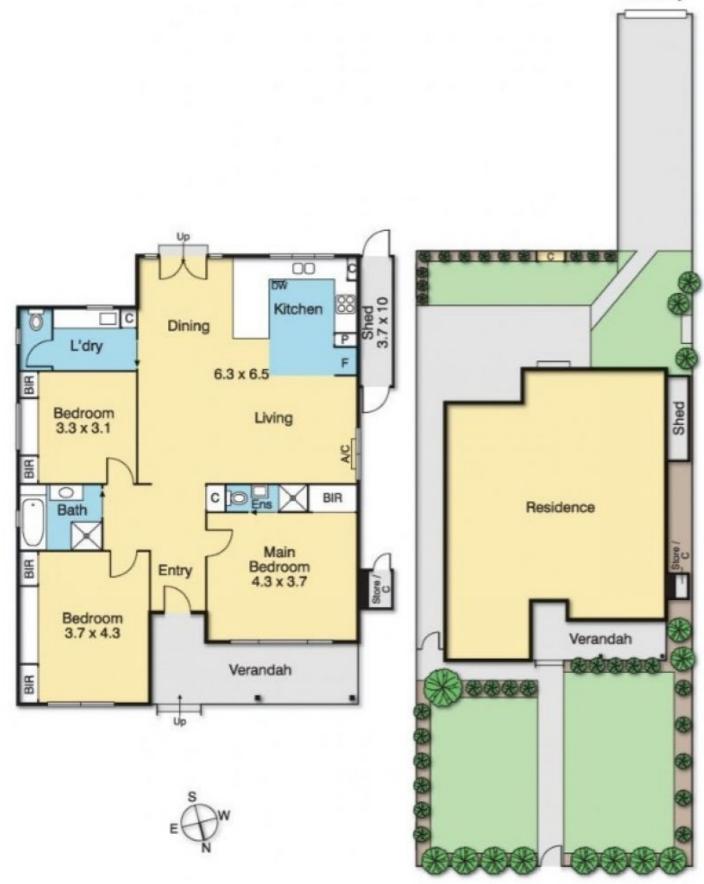

89 Murray Street Coburg VIC

A mix of period sophistication, streetscape charm and contemporary function defines this renovated and extended three-bedroom dual street frontage home, convenient to Gaffney Street and Melville Junction retail precincts, public transport, schools and CityLink.

High decorative ceilings and hardwood floors elevate an inviting, sundrenched interior. A spacious living domain boasting a gourmet kitchen with Caesarstone counters and stainless-steel appliances (including dishwasher) amid ample, smart cabinetry is complemented by a tranquil, brick-paved outdoor entertaining area. Double bedrooms feature built-in wardrobes and utilise stylish central and ensuite bathrooms.

Ducted heating, split system air conditioning, plantation shutters, separate laundry, excellent storage and secure off-street parking (via Rathdowne Street) complete this appealing family package. 3 🛤 2 🚔 1 🚘