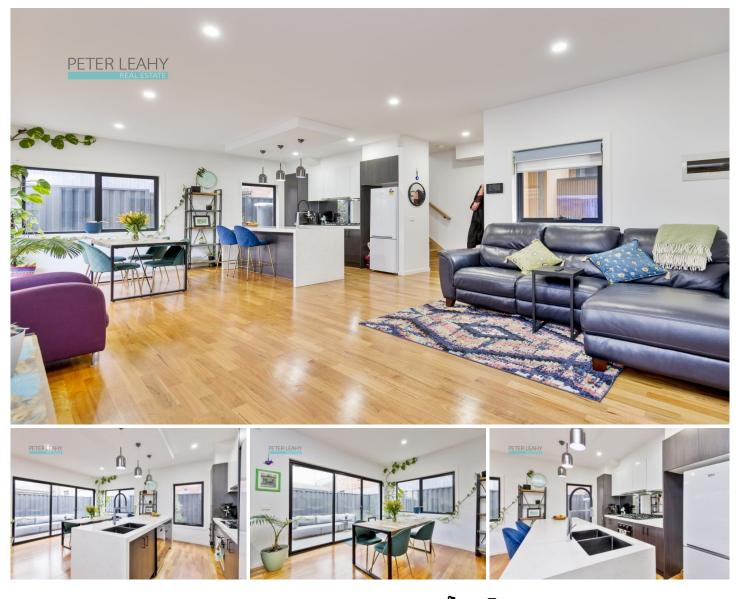

## 2/14 Moray Street Fawkner VIC

Located in the heart of Fawkner, this superb townhouse is a picture of contemporary quality and awaits you to be your next home sweet home!!!!

Within walking distance to Fawkner train station (900m), Darul Ulum College of Victoria, John Fawkner College, Bonwick Street local shops. Short distance to Campbellfield Plaza, Merri Creek Trail and easy freeway access all at your fingertips.

Nestled at the rear of this 4 townhouse development, the elegant exterior is matched inside by exceptionally low maintenance spaces including downstairs of a spacious modern kitchen with ample storage space, mirrored splashbacks, Calcutta stone waterfall bench tops, glass black appliances and dishwasher, complimented by an