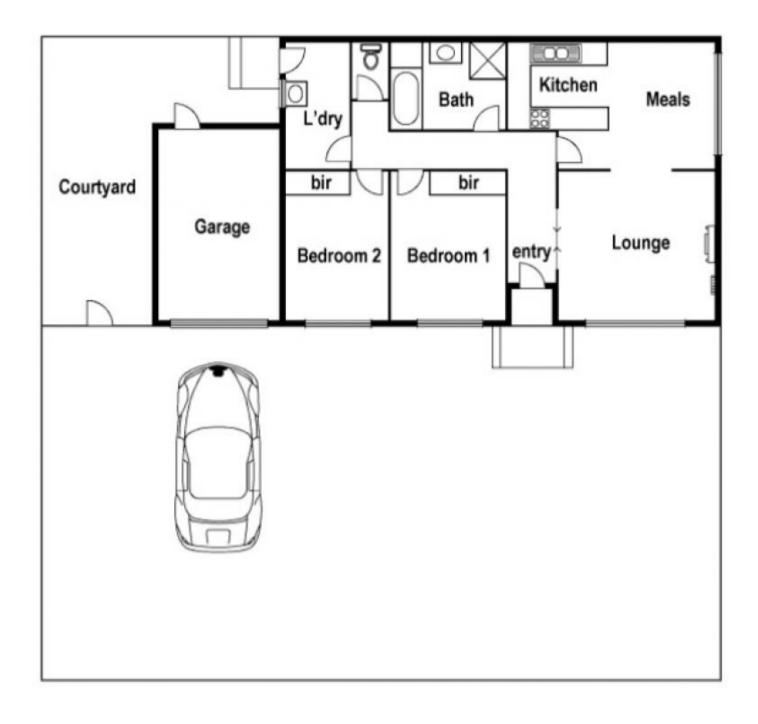

## 1/23 George Street Reservoir VIC

Located as a front unit with its own driveway to a single garage, this unit has 2 generous sized bedrooms with BIRs, huge open plan living/kitchen and meals, central bathroom with separate bathtub, full separate laundry and private courtyard.