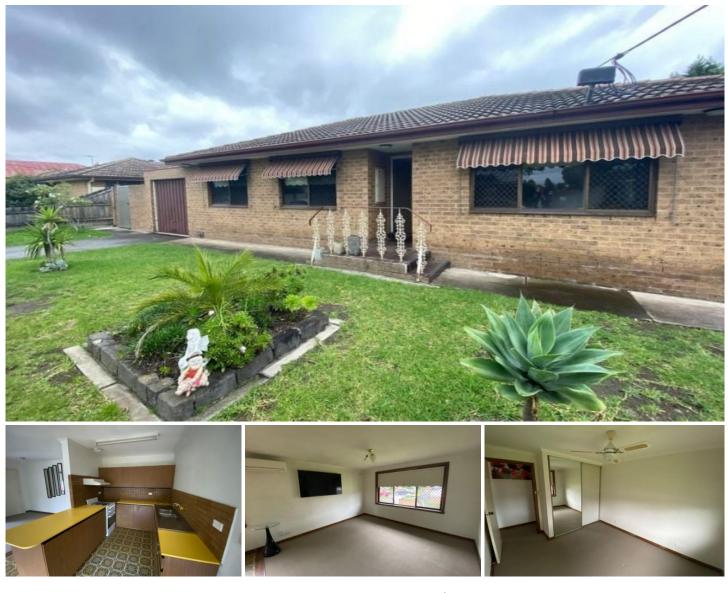

## 1/23 George Street Reservoir VIC

Located as a front unit with its own driveway to a single garage, this unit has 2 generous sized bedrooms with BIRs, huge open plan living/kitchen and meals, central bathroom with separate bathtub, full separate laundry and private courtyard.

Located in an ideal spot that is handy to all amenities which include Edwardes Lake Park, Edwardes Street shopping precinct, Reservoir Train Station and other local parks and sporting facilitates.

Property available NOW