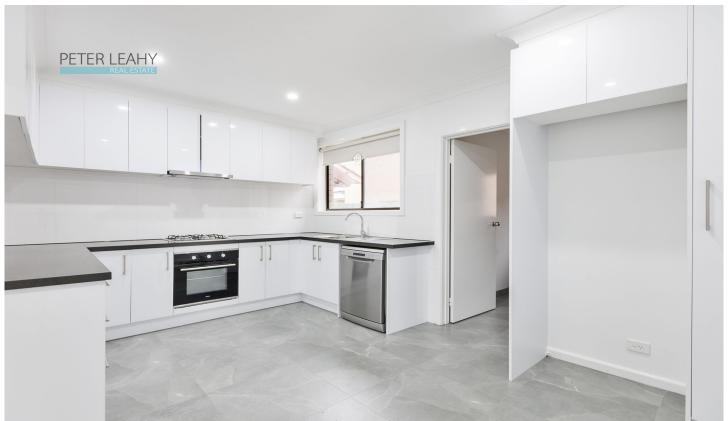

## 3/39 Warwick Road Pascoe Vale VIC

Conveniently located renovated two-bedroom unit in a quiet block of 4 offers an ideally comfortable and low maintenance lifestyle.

This recently renovated property consists of 2 x spacious bedrooms with built in robes, brand new kitchen with stainless steel appliances including dishwasher. The brand new sparkly bathroom includes shower, toilet & vanity, plus separate laundry and an additional toilet.

The property also has new floorboards throughout, ducted heating throughout, and a split system air conditioner in the main living area. Have your very own secure lock up garage for parking, in addition to ample parking in the street. This unit boasts spacious living areas including a low maintenance rear courtyard.