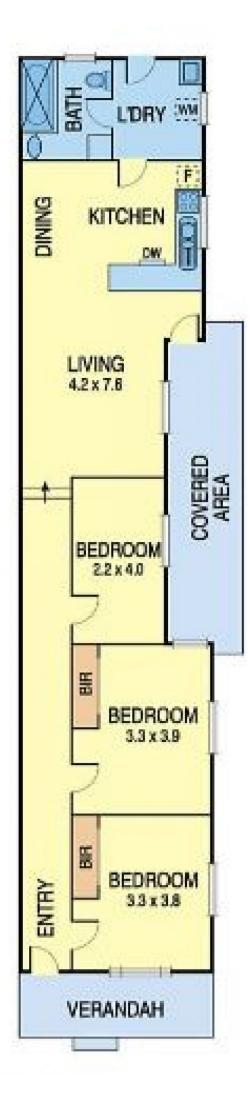

Step over the threshold to a picture-perfect hallway where 3 divine archways draw the eye to the soaring ceilings and then down to the polished timber floors. Beautifully proportioned, the 2 double bedrooms with built-in robes plus a 3rd single bedroom/study are decorated with ceiling roses.

A contemporary extension encompasses the open-plan living, dining and elegant kitchen with Blanco appliances, before streaming out to the side covered alfresco, or to the