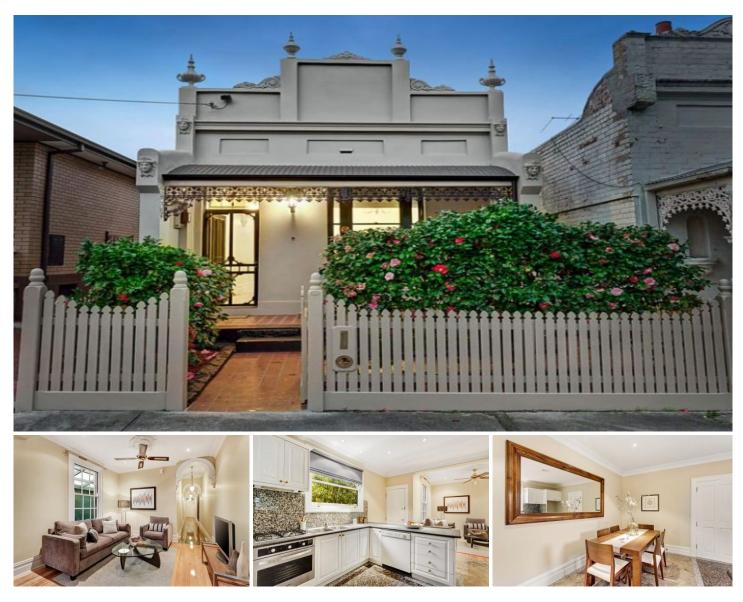

## 23 Overend Street Brunswick VIC

Behind a blissful garden, timelessly attractive verandah and double brick facade, this renovated single fronted Victorian is immediately impressive with glistening interiors and period beauty.

Step over the threshold to a picture-perfect hallway where 3 divine archways draw the eye to the soaring ceilings and then down to the polished timber floors. Beautifully proportioned, the 2 double bedrooms with built-in robes plus a 3rd single bedroom/study are decorated with ceiling roses.

A contemporary extension encompasses the open-plan living, dining and elegant kitchen with Blanco appliances, before streaming out to the side covered alfresco, or to the