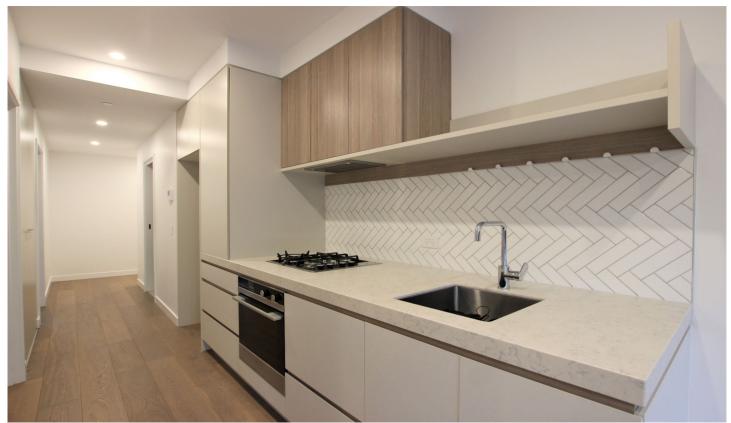

This property is complimented by designer touches throughout and comprises, open plan living, dining and stylish kitchen, all which flows onto a spacious and manicured courtyard, ideal for entertaining.

Features include built in robes, large pantry, modern bathroom, European laundry, heating/cooling and secure entry, basement car park with allocated storage area.

Enjoy the cosmopolitan lifestyle with Keilor Road shops, numerous restaurants, cafes and city trams on your doorstep. Then take advantage of the excellent schools, shopping complexes, parklands, freeways and the CBD are