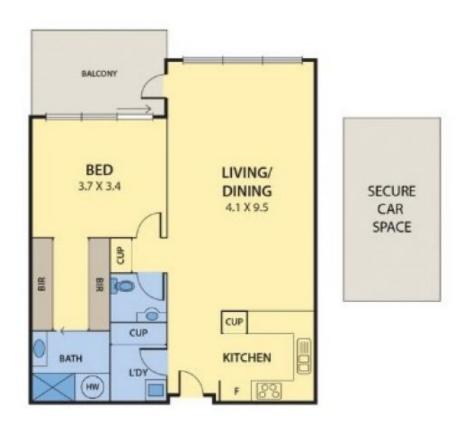

## 204B/1 Manna-Gum Court Coburg VIC

Embodying a true oasis bordering the lush Merri Creek banks, this spacious one bedroom, second floor apartment encompasses all things lifestyle. Enjoying an open plan with grassy green vistas, the immaculate kitchen boasts electric cooking appliances, s/s dishwasher and breakfast bar, while the airy meals/family zone progresses to the undercover balcony. What's more, the communal outdoor pool and BBQ area present a serene aesthetic for summer entertaining. Complete with WIR, ensuite and powder room, full-size laundry, intercom, lift access, car space in secure underground car park & storage locker. Conveniently placed to Pentridge Village, city-bound trams, Coburg Lake Reserve, 526 Bus, Coburg Farmers' Market, and Sydney Road attractions. \*\*PETS CONSIDERED UPON APPLICATION\*\*

## DISCLAIMER:

Please note plans are indicative only and not drawn to exact scale.

All dimensions are approximate