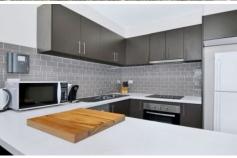

## 204B/1 Manna-Gum Court Coburg VIC

Embodying a true oasis bordering the lush Merri Creek banks, this spacious one bedroom, second floor apartment encompasses all things lifestyle. Enjoying an open plan with grassy green vistas, the immaculate kitchen boasts electric cooking appliances, s/s dishwasher and breakfast bar, while the airy meals/family zone progresses to the undercover balcony. What's more, the communal outdoor pool and BBQ area present a serene aesthetic for summer entertaining. Complete with WIR, ensuite and powder room, full-size laundry, intercom, lift access, car space in secure underground car park & storage locker. Conveniently placed to Pentridge Village, city-bound trams, Coburg Lake Reserve, 526 Bus, Coburg Farmers' Market, and Sydney Road attractions. \*\*PETS CONSIDERED UPON APPLICATION\*\*