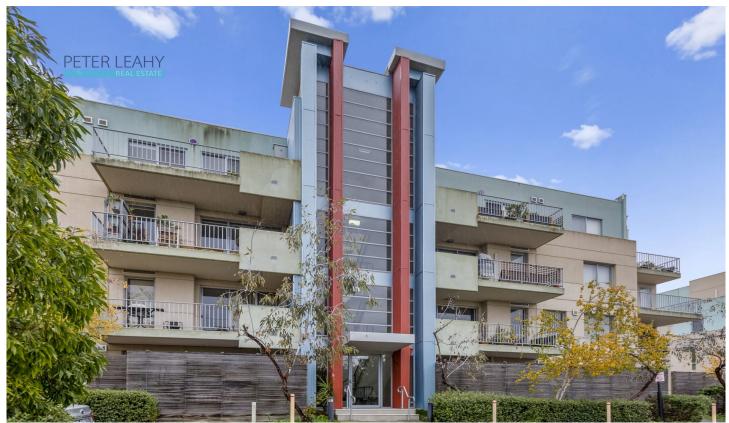

## 204B/1 Manna-Gum Court Coburg VIC

Embodying a true oasis bordering the lush Merri Creek banks, this spacious one bedroom, second floor apartment encompasses all things lifestyle. Enjoying an open plan with grassy green vistas, the immaculate kitchen boasts electric cooking appliances, s/s dishwasher and breakfast bar, while the airy meals/family zone progresses to the undercover balcony. What's more, the communal outdoor pool and BBQ area present a serene aesthetic for summer entertaining. Complete with WIR, ensuite and powder room, full-size laundry, intercom, lift access, car space in secure underground car park & storage locker. Conveniently placed to Pentridge Village, city-bound trams, Coburg Lake Reserve, 526 Bus, Coburg Farmers' Market, and Sydney Road attractions. \*\*PETS CONSIDERED UPON APPLICATION\*\*