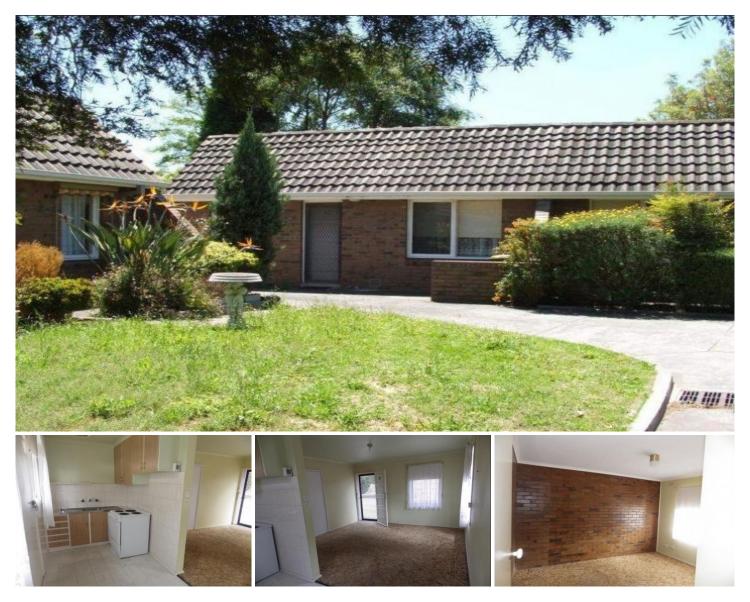

## 12/88 Landells Road Pascoe Vale VIC

This neat single bedroom villa unit peacefully resides to the rear of the complex and perfectly located, close to shops, transport, schools and parklands. This unit offers a good size living area with great natural light, flowing into the kitchen/meals area, bedroom with BIR, bathroom with combined laundry, kitchen meals ample storage. Property also offers off street parking.