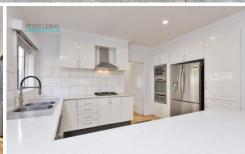

Key Features Include:

- Polished Floorboards
- Stylish bathroom
- 2 toilets & additional shower in laundry

3 📭 2 🔓 2 😭

Type: House

**View**: https://www.peterleahy.com.au/lease/vic/north/reservoir/residential/house/8042623