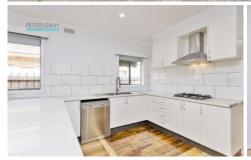

Key Features Include:

- Polished Floorboards
- Stylish bathroom
- 2 toilets & additional shower in laundry

3 📭 2 🔓 2 😭

Type: House

**View**: https://www.peterleahy.com.au/lease/vic/north/reservoir/residential/house/8042623