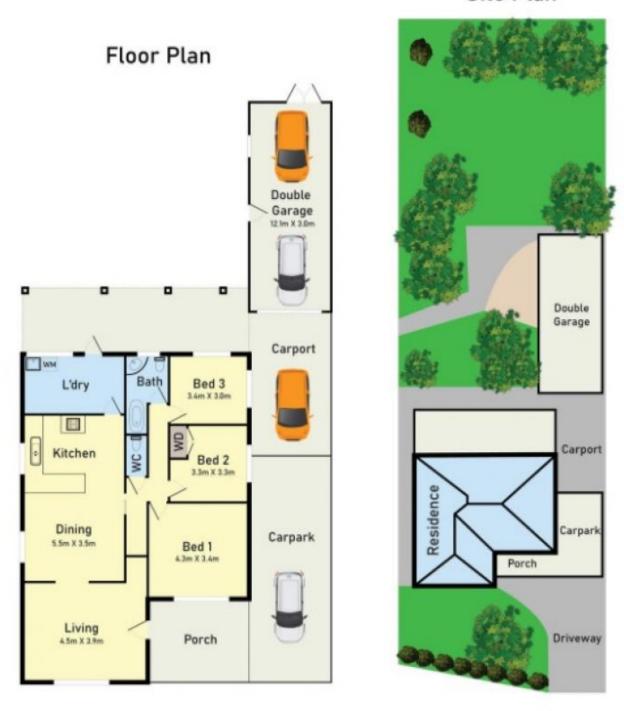

## 134 St Vigeons Road Reservoir VIC

This recently internally renovated home showcases throughout the property a sizeable floor plan consisting of three bedrooms, central bathroom, open plan living, separate laundry with additional shower, large garage, carport, shed and so much more.

Key Features Include:

- Polished Floorboards
- Stylish bathroom
- 2 toilets & additional shower in laundry

3 📭 2 🔓 2 😭

Type: House

**View**: https://www.peterleahy.com.au/lease/vic/north/reservoir/residential/house/8042623

## Site Plan

134 Saint Vigeons Road, Reservoir

\* Dimensions are approximate and for illustrative purposes only