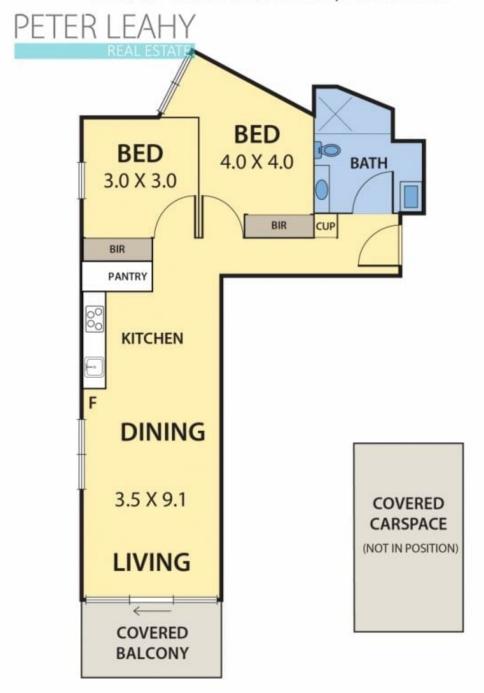

## 305/67 Galada Avenue Parkville VIC

All the elements of coveted contemporary living come together in this attractive two bedroom apartment, promising a superb lifestyle in a great locale enhanced by fantastic facilities.

Looking out to leafy canopies yet so close to the city's heart, it's elegantly appointed, secure, easy to care for and complete with access to a residents' swimming pool, gym and barbecue facilities. Flowing design progresses from a smart, fully equipped kitchen, past dining and living zones to a luminous glass aspect accessing a covered balcony. With a full selection of major stainless steel appliances in place, united with stone counters, the kitchen is ready to help bring delicious meals to life. Double bedrooms with mirrored built-in robes include a particularly large main bedroom with sunlit study nook, while the bathroom highlights a big walk-in shower and bonus laundry facilities. Heating/air conditioning, elevator access, a secure