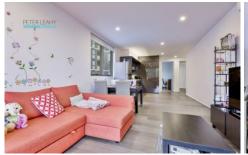

## 305/67 Galada Avenue Parkville VIC

All the elements of coveted contemporary living come together in this attractive two bedroom apartment, promising a superb lifestyle in a great locale enhanced by fantastic facilities.

Looking out to leafy canopies yet so close to the city's heart, it's elegantly appointed, secure, easy to care for and complete with access to a residents' swimming pool, gym and barbecue facilities. Flowing design progresses from a smart, fully equipped kitchen, past dining and living zones to a luminous glass aspect accessing a covered balcony. With a full selection of major stainless steel appliances in place, united with stone counters, the kitchen is ready to help bring delicious meals to life. Double bedrooms with mirrored built-in robes include a particularly large main bedroom with sunlit study nook, while the bathroom highlights a big walk-in shower and bonus laundry facilities. Heating/air conditioning, elevator access, a secure