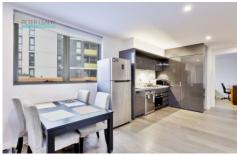

Looking out to leafy canopies yet so close to the city's heart, it's elegantly appointed, secure, easy to care for and complete with access to a residents' swimming pool, gym and barbecue facilities. Flowing design progresses from a smart, fully equipped kitchen, past dining and living zones to a luminous glass aspect accessing a covered balcony. With a full selection of major stainless steel appliances in place, united with stone counters, the kitchen is ready to help bring delicious meals to life. Double bedrooms with mirrored built-in robes include a particularly large main bedroom with sunlit study nook, while the bathroom highlights a big walk-in shower and bonus laundry facilities. Heating/air conditioning, elevator access, a secure