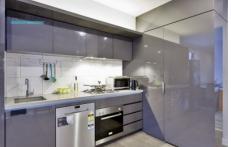

Looking out to leafy canopies yet so close to the city's heart, it's elegantly appointed, secure, easy to care for and complete with access to a residents' swimming pool, gym and barbecue facilities. Flowing design progresses from a smart, fully equipped kitchen, past dining and living zones to a luminous glass aspect accessing a covered balcony. With a full selection of major stainless steel appliances in place, united with stone counters, the kitchen is ready to help bring delicious meals to life. Double bedrooms with mirrored built-in robes include a particularly large main bedroom with sunlit study nook, while the bathroom highlights a big walk-in shower and bonus laundry facilities. Heating/air conditioning, elevator access, a secure