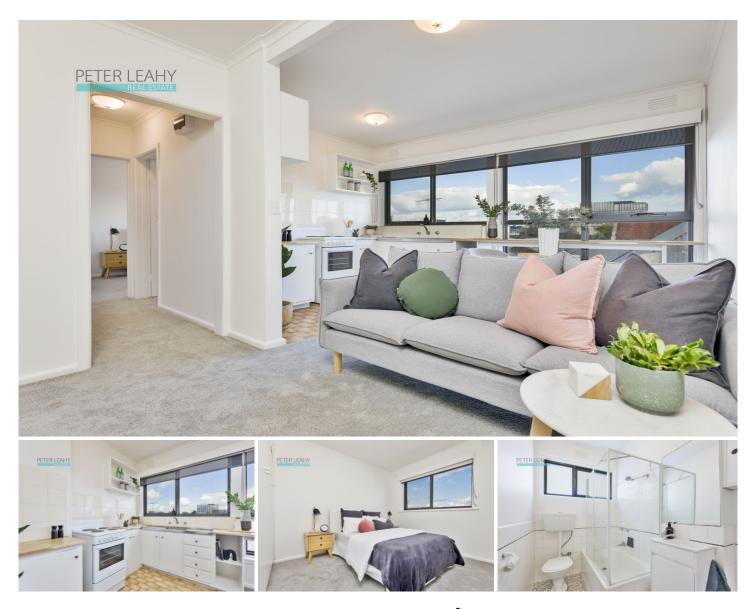

## 8/249 Burnley Street Richmond VIC

Enjoying all the advantages of a prime Richmond location, this spacious one- bedroom top floor apartment offers exciting entry into this cosmopolitan locale.

This delightful apartment is enviably positioned close to Victoria Gardens Shopping Centre, Bridge Rd shops and trams, extensive Burnley Park walking/cycling trails and all the delights of the Yarra River. Freshly painted interiors, newly laid carpets, and a relaxing ambience fills the sunny spaces. The open plan, well-equipped kitchen/living/dining zone features ample cabinetry, breakfast bar, freestanding cooker and tiled splashbacks. Recently installed windows, usher in plenty of natural light to the relaxing living area. The generous bedroom boasts plenty of built-in storage and flows to the stylish fully equipped bathroom featuring a shower over enclosed-bath, vanity and toilet. A dedicated car space, heating and secure entry are fantastic bonus features of this impeccable apartment you'll be proud to call