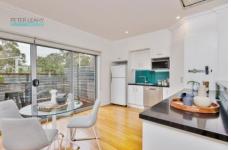

## 5/224 Spring Street Reservoir VIC

Quality without compromise is what first strikes when you enter this two bedroom townhouse situated a stone's throw to central Reservoir shopping and trains. Featuring gleaming hardwood floors and quality appointments throughout, this contemporary property's light-filled ambience and easy proximity to schools, transport and plethora of shopping offered by its outstanding locale promise a fabulous low-maintenance lifestyle. Impeccably presented, this outstanding double-storey home features a stylish reverse floorplan, where you can watch the sunrise over spacious dining that extends to an alfresco deck, and watch the sunset over a living space that opens to its own balcony. All complemented by a Bosch appointed stone topped soft-close kitchen that features an induction cooktop, LED lighting and snappy teal glass splashbacks.