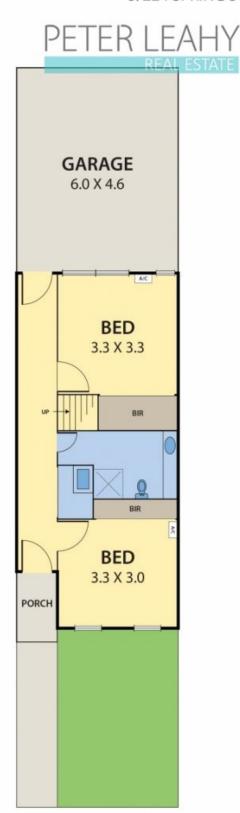

## 5/224 Spring Street Reservoir VIC

Quality without compromise is what first strikes when you enter this two bedroom townhouse situated a stone's throw to central Reservoir shopping and trains. Featuring gleaming hardwood floors and quality appointments throughout, this contemporary property's light-filled ambience and easy proximity to schools, transport and plethora of shopping offered by its outstanding locale promise a fabulous low-maintenance lifestyle. Impeccably presented, this outstanding double-storey home features a stylish reverse floorplan, where you can watch the sunrise over spacious dining that extends to an alfresco deck, and watch the sunset over a living space that opens to its own balcony. All complemented by a Bosch appointed stone topped soft-close kitchen that features an induction cooktop, LED lighting and snappy teal glass splashbacks.