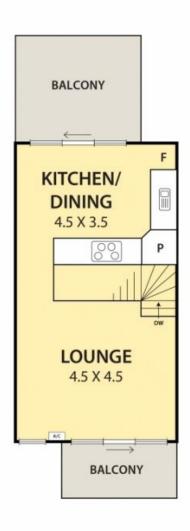

## 5/224 Spring Street Reservoir VIC

Quality without compromise is what first strikes when you enter this two bedroom townhouse situated a stone's throw to central Reservoir shopping and trains. Featuring gleaming hardwood floors and quality appointments throughout, this contemporary property's light-filled ambience and easy proximity to schools, transport and plethora of shopping offered by its outstanding locale promise a fabulous low-maintenance lifestyle. Impeccably presented, this outstanding double-storey home features a stylish reverse floorplan, where you can watch the sunrise over spacious dining that extends to an alfresco deck, and watch the sunset over a living space that opens to its own balcony. All complemented by a Bosch appointed stone topped soft-close kitchen that features an induction cooktop, LED lighting and snappy teal glass splashbacks.