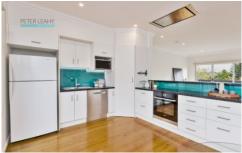

## 5/224 Spring Street Reservoir VIC

Quality without compromise is what first strikes when you enter this two bedroom townhouse situated a stone's throw to central Reservoir shopping and trains. Featuring gleaming hardwood floors and quality appointments throughout, this contemporary property's light-filled ambience and easy proximity to schools, transport and plethora of shopping offered by its outstanding locale promise a fabulous low-maintenance lifestyle. Impeccably presented, this outstanding double-storey home features a stylish reverse floorplan, where you can watch the sunrise over spacious dining that extends to an alfresco deck, and watch the sunset over a living space that opens to its own balcony. All complemented by a Bosch appointed stone topped soft-close kitchen that features an induction cooktop, LED lighting and snappy teal glass splashbacks.