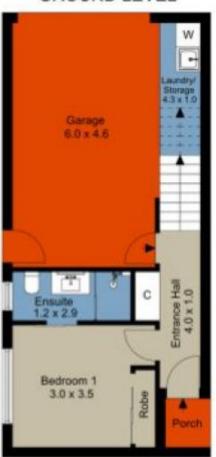

Ground floor features spacious carpeted master bedroom with BIR and ensuite, access to single remote garage and European style laundry zone with single trough, and rear door to courtyard from garage. As you walk up the carpeted staircase, you will then flow directly into the open Kitchen / Meals / Living area and access to your own private additional separate balcony space.

For full version visit the website

LEVEL 1

**GROUND LEVEL** 