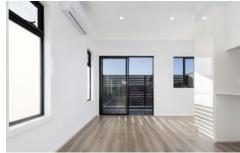

Ground floor features spacious carpeted master bedroom with BIR and ensuite, access to single remote garage and European style laundry zone with single trough, and rear door to courtyard from garage. As you walk up the carpeted staircase, you will then flow directly into the open Kitchen / Meals / Living area and access to your own private additional separate balcony space.