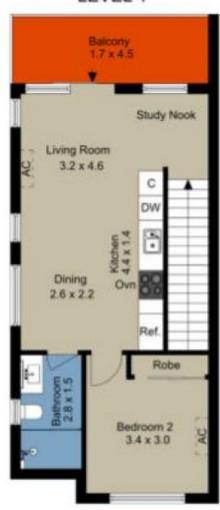

Ground floor features spacious carpeted master bedroom with BIR and ensuite, access to single remote garage and European style laundry zone with single trough, and rear door to courtyard from garage. As you walk up the carpeted staircase, you will then flow directly into the open Kitchen / Meals / Living area and access to your own private additional separate balcony space.

Property includes modern kitchen with high gloss soft

2 🗀 2 🔓 1 🖨

Type: Townhouse

**View**: https://www.peterleahy.com.au/lease/vic/north/fa wkner/residential/townhouse/8027238

Jacob Gioulekas 93505588

Rental Department 03 9350 5588

For full version visit the website

LEVEL 1

**GROUND LEVEL** 