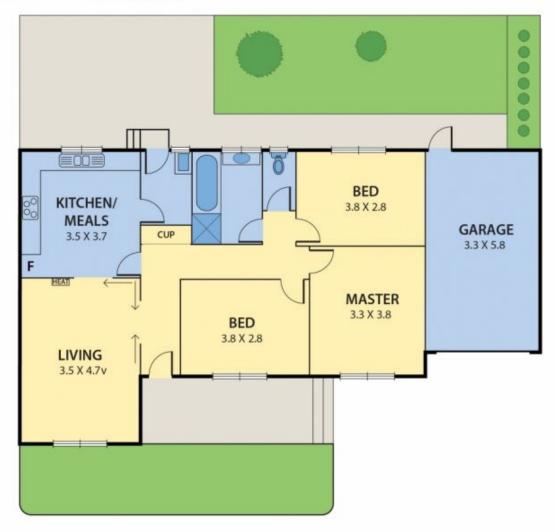

## 2/295 CUMBERLAND ROAD PASCOE VALE

DISCLAIMER:

Please note plans are indicative only and not drawn to exact scale. All dimensions are approximate