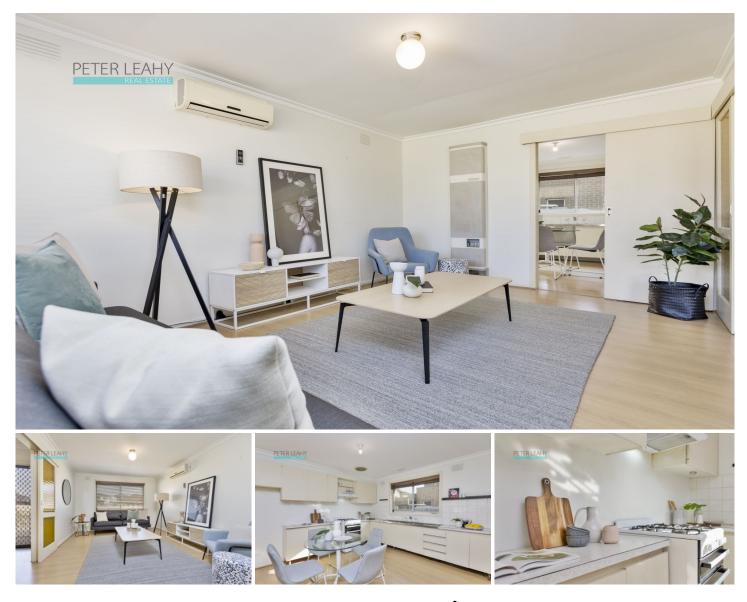

## 2/295 Cumberland Road Pascoe Vale VIC

Make the most of villa living with this well-designed three bedroom home tucked in an appealing locale. Conveniently located in a boutique block of just four homes, it's immediately welcoming while creative minds will quickly visualise making it their own with stylish updates and enhancements. This is the perfect opportunity for young families, downsizers and investors.

Beginning with a large and bright lounge room, the home's floorplan flows effortlessly to a North facing Kitchen/Meals area that overlooks the expansive courtyard complete with established fruit trees. Three substantial bedrooms come with brand new carpets, whilst the central bathroom is complemented by a separate toilet. Dedicated laundry, laminated flooring, heating and lock-up garage are some of the features that make this a comfortable consideration, moments from KW Joyce Reserve, Westbreen Creek trails, Pascoe Street's finest cafes and eateries, West St