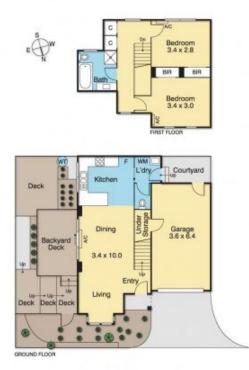

Upstairs has two spacious bedrooms, both with built in robes and split system air conditioners, sharing a fully equipped bathroom. Second toilet located downstairs near the laundry and access to a second courtyard.

With stainless steel appliances in the kitchen, ducted heating throughout, polished floor boards, ducted vacuum system and remote lock up garage.

Only a short stroll through Austin Crescent Reserve to the Pascoe Vale train station, Devon Road shopping precinct