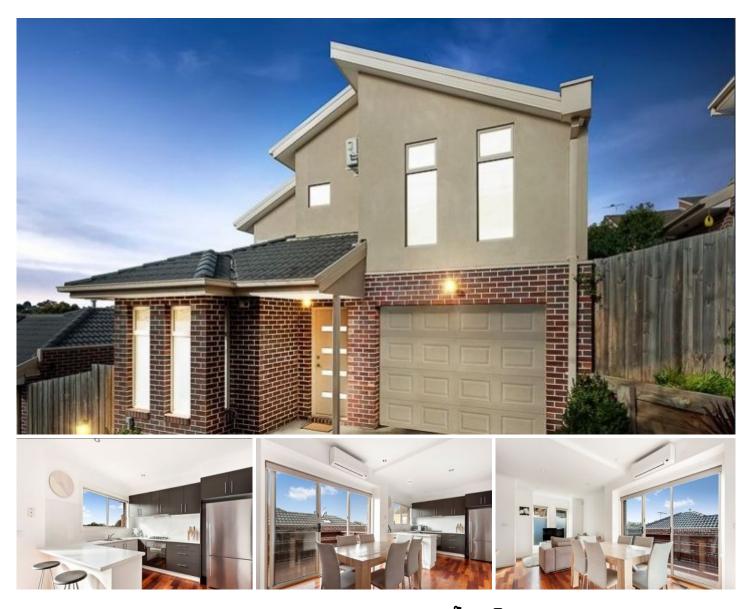

## 3/34 Austin Crescent Pascoe Vale VIC

In an excellent location and zoned for Strathmore Secondary College, this low maintenance townhouse offers spacious open plan living with kitchen/dining/living area opening out to the adjoining decked area that is perfect for al fresco dining and entertaining friends and it offers spectacular views of the surrounding area.

Upstairs has two spacious bedrooms, both with built in robes and split system air conditioners, sharing a fully equipped bathroom. Second toilet located downstairs near the laundry and access to a second courtyard.

With stainless steel appliances in the kitchen, ducted heating throughout, polished floor boards, ducted vacuum system and remote lock up garage.

Only a short stroll through Austin Crescent Reserve to the Pascoe Vale train station, Devon Road shopping precinct