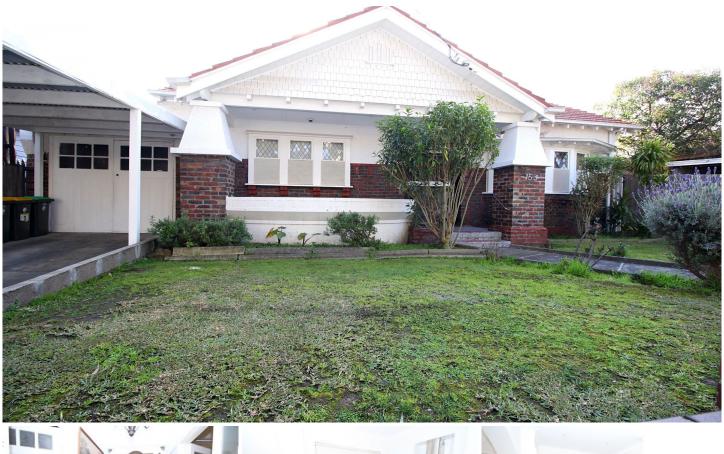

## **153 Edward Street Brunswick VIC**

This spacious, meticulously maintained 4-bedroom Edwardian home, perfectly located in a sought after area of Brunswick and a stone's throw away from Sydney Road where you can take advantage of the local cafes, restaurants, shopping precinct and public transport. Then only walking distance to the renowned Lygon Street.

This home has splendid indoor-outdoor flow to the outdoor Alfresco entertaining area. Comprising 4 bedrooms (or 3 Bedroom with an additional large living area), inviting modern kitchen with stainless steel appliances (no dishwasher) and ample cupboard space, spacious meal area, light filled living area, 3 x bathrooms, garage / carport in the front and ample off-street parking.