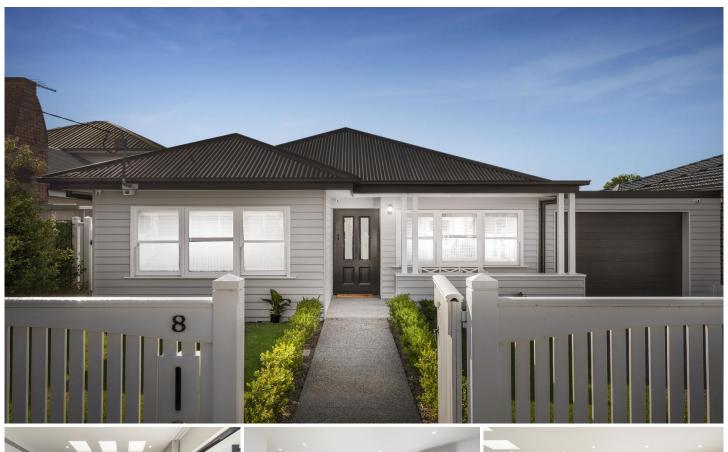

## 8 Yorkshire Street Pascoe Vale VIC

Absolutely contemporary beyond a captivating façade, this exemplary four-bedroom, two bathroom single storey residence is simply beyond compare.

Meticulously renovated and flawlessly presented showcasing an architect designed extension, breathtaking living, dining zones, with 3.3m high ceilings, skylights and engineered flooring, are complemented by a covered alfresco, plumbed for a natural gas BBQ, landscaped surrounds and huge cavity sliding doors, ensuring indoor/outdoor entertaining of the highest calibre.