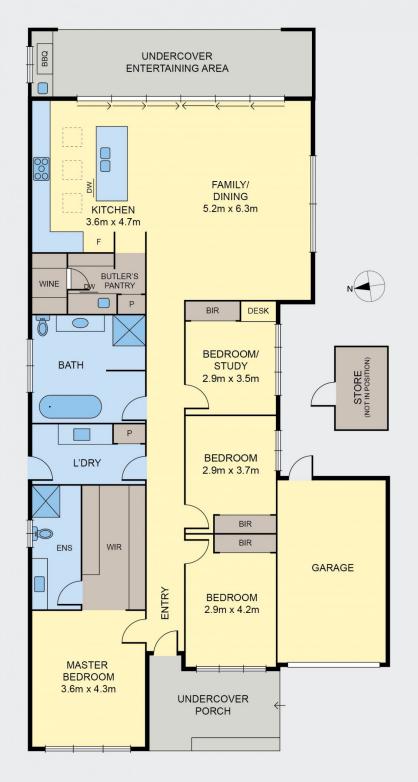

## 8 Yorkshire Street Pascoe Vale VIC

Absolutely contemporary beyond a captivating façade, this exemplary four-bedroom, two bathroom single storey residence is simply beyond compare.

Meticulously renovated and flawlessly presented showcasing an architect designed extension, breathtaking living, dining zones, with 3.3m high ceilings, skylights and engineered flooring, are complemented by a covered alfresco, plumbed for a natural gas BBQ, landscaped surrounds and huge cavity sliding doors, ensuring indoor/outdoor entertaining of the highest calibre.

The kitchen is an entertainer's dream displaying high end European appliances, matte black fixtures including Zip-tap, custom joinery, 80mm Caesarstone island, bench

4 🕮 2 📛 2 🖨

Type: House

**View :** https://www.peterleahy.com.au/lease/vic/north/pa scoe-vale/residential/house/7899201