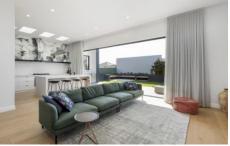

## 8 Yorkshire Street Pascoe Vale VIC

Absolutely contemporary beyond a captivating façade, this exemplary four-bedroom, two bathroom single storey residence is simply beyond compare.

Meticulously renovated and flawlessly presented showcasing an architect designed extension, breathtaking living, dining zones, with 3.3m high ceilings, skylights and engineered flooring, are complemented by a covered alfresco, plumbed for a natural gas BBQ, landscaped surrounds and huge cavity sliding doors, ensuring indoor/outdoor entertaining of the highest calibre.