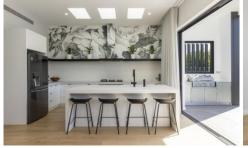

The kitchen is an entertainer's dream displaying high end European appliances, matte black fixtures including Zip-tap, custom joinery, 80mm Caesarstone island, bench

4 🕮 2 📛 2 🖨

Type: House

**View :** https://www.peterleahy.com.au/lease/vic/north/pa scoe-vale/residential/house/7899201