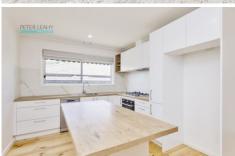

## 4/40 Warwick Road Pascoe Vale VIC

Conveniently located three bedroom unit in a quiet block of 4 offers an ideally comfortable and low maintenance lifestyle.

- ? 3 bedrooms with BIR's
- ? Kitchen is newly renovated
- ? Open living, dining and kitchen
- ? Reverse cycle split system throughout the home
- ? Ring doorbell as well as security cameras
- ? One car garage
- ? Central bathroom
- ? Low maintenance courtyard
- ? Walking distance to Cole reserve, Pascoe Vale north primary school and much more.