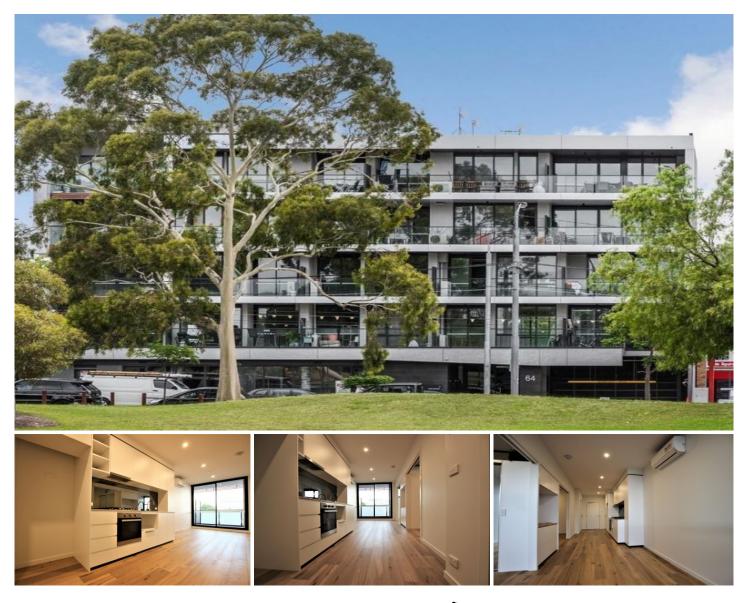

## 206/64 Keilor Road Essendon North VIC

Situated in a fabulous location with trams right outside the front door of the building, short stroll to shops, cafes/restaurants and with lush parkland opposite, you will find this as new modern apartment located on the second floor at Parkside Apartments.

Comprising security intercom entrance, two bedrooms (both with mirrored built-in robes), sleek kitchen with stone benchtop, mirror splash back, stainless steel gas stove/electric oven.

Light filled open plan living opening out to own private balcony.

Central bathroom and Euro laundry.

Other features include ample storage throughout, split system heating/cooling, timber flooring, secure parking with car stacker plus own storage cage.