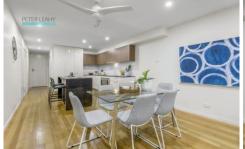

Striking heritage bluestone bricks frame the facade of the boutique allotment, while the property's interior is spread over two versatile levels boasting an open light-filled plan. Once inside, discover the sleek kitchen well-appointed in stainless steel Blanco appliances and double draw dishwasher, solid stone benches, waterfall island, tiled splashback, plus plentiful cabinetry. Large glass stacker doors lead from the spacious dining/family domain to an outdoor undercover entertaining deck and easy upkeep backyard. An upstairs home office provides dual access and comfortable robed bedrooms accompany a modern