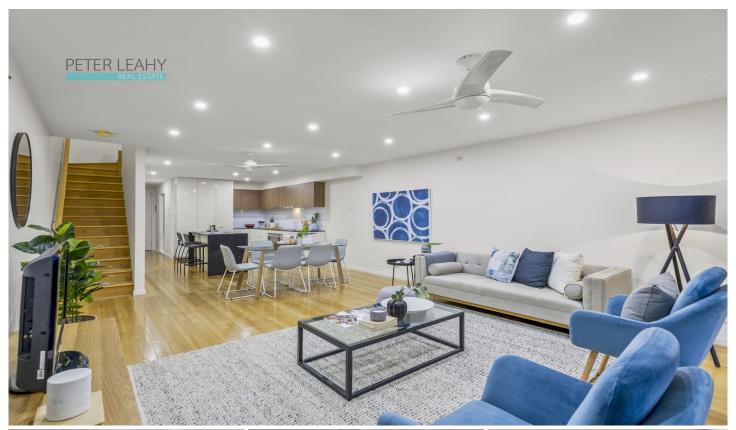

## 15/1-7 Colebrook Street Brunswick VIC

Surrounded by rich historical character, this contemporary three bedroom, two bathroom townhouse is nestled within the converted Old Melville Grain House development and offers a flexible lifestyle.

Striking heritage bluestone bricks frame the facade of the boutique allotment, while the property's interior is spread over two versatile levels boasting an open light-filled plan. Once inside, discover the sleek kitchen well-appointed in stainless steel Blanco appliances and double draw dishwasher, solid stone benches, waterfall island, tiled splashback, plus plentiful cabinetry. Large glass stacker doors lead from the spacious dining/family domain to an outdoor undercover entertaining deck and easy upkeep backyard. An upstairs home office provides dual access and comfortable robed bedrooms accompany a modern