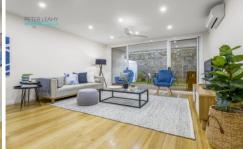

Striking heritage bluestone bricks frame the facade of the boutique allotment, while the property's interior is spread over two versatile levels boasting an open light-filled plan. Once inside, discover the sleek kitchen well-appointed in stainless steel Blanco appliances and double draw dishwasher, solid stone benches, waterfall island, tiled splashback, plus plentiful cabinetry. Large glass stacker doors lead from the spacious dining/family domain to an outdoor undercover entertaining deck and easy upkeep backyard. An upstairs home office provides dual access and comfortable robed bedrooms accompany a modern