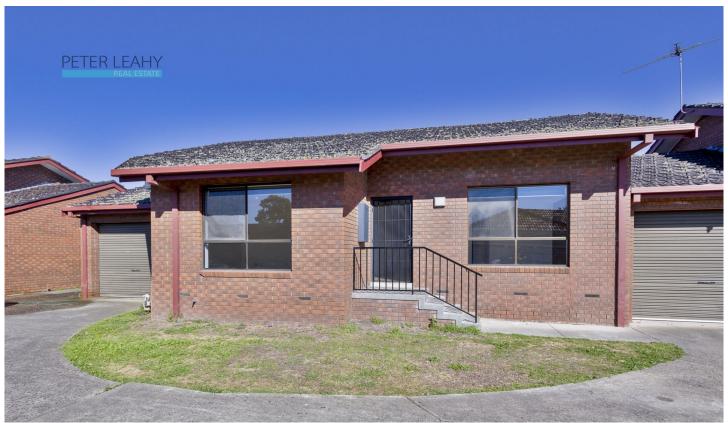

## 2/39 Warwick Road Pascoe Vale VIC

Conveniently located renovated two bedroom unit in a quiet block of 4 offers an ideally comfortable and low maintenance lifestyle.

This recently renovated property consists of 2 x spacious bedrooms with built in robes, brand new kitchen with stainless steel appliances including dishwasher. The brand new sparkly bathroom includes shower, toilet & vanity, plus separate laundry and an additional toilet.

The property also has new floorboards throughout, ducted heating throughout, and a split system air conditioner in the main living area. Have your very own secure lock up garage for parking, in addition to ample parking in the street. This unit boasts spacious living areas including a low maintenance rear courtyard.

An ideal position for commuting to the CBD. Close to Citylink entrance, local parks, schools and cafes. Water

2 📭 1 🖺 1 😭

**View :** https://www.peterleahy.com.au/lease/vic/north/pa scoe-vale/residential/unit/7777772