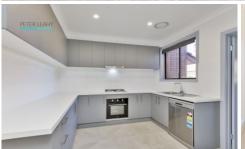

## 2/39 Warwick Road Pascoe Vale VIC

Conveniently located renovated two bedroom unit in a quiet block of 4 offers an ideally comfortable and low maintenance lifestyle.

This recently renovated property consists of 2 x spacious bedrooms with built in robes, brand new kitchen with stainless steel appliances including dishwasher. The brand new sparkly bathroom includes shower, toilet & vanity, plus separate laundry and an additional toilet.