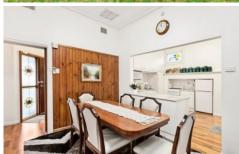

## 44 Kent Road Pascoe Vale VIC

well-maintained three-bedroom, two-bathroom mid-century home offers space, location and lifestyle for the discerning family. Incorporating period detailing with modern conveniences, the floorplan contains a spacious lounge with mantled heater, and open and airy family/meals zone and a spotless kitchen equipped in gas cooking appliances, Miele dishwasher, plus abundant cabinetry. The outdoor undercover entertaining area overlooks the north-facing manicured backyard; and the remote-controlled four car garage offers workshop space or ample storage. Highlighted by BIRs, neat bathroom and ensuite, electric heating, evaporative cooling, sizeable laundry, alarm and driveway. With lifestyle options that include Cole Reserve, local shops, multiple schools, buses and quick freeway access this is sure to be a family