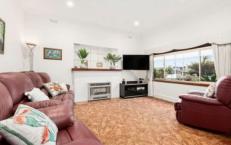

## 44 Kent Road Pascoe Vale VIC

well-maintained three-bedroom, two-bathroom mid-century home offers space, location and lifestyle for the discerning family. Incorporating period detailing with modern conveniences, the floorplan contains a spacious lounge with mantled heater, and open and airy family/meals zone and a spotless kitchen equipped in gas cooking appliances, Miele dishwasher, plus abundant cabinetry. The outdoor undercover entertaining area overlooks the north-facing manicured backyard; and the remote-controlled four car garage offers workshop space or ample storage. Highlighted by BIRs, neat bathroom and ensuite, electric heating, evaporative cooling, sizeable laundry, alarm and driveway. With lifestyle options that include Cole Reserve, local shops, multiple schools, buses and quick freeway access this is sure to be a family