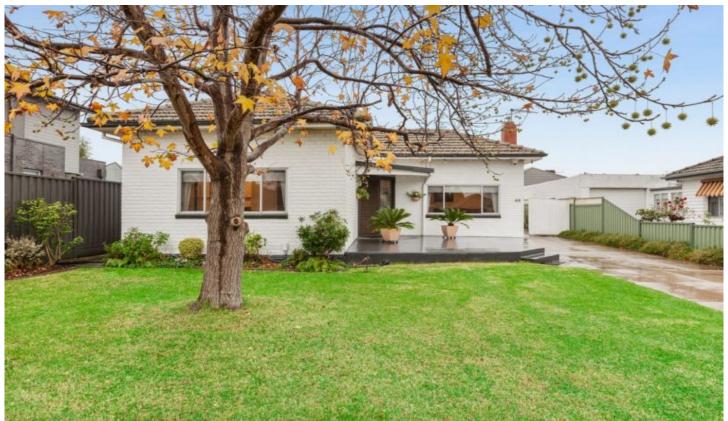

## 44 Kent Road Pascoe Vale VIC

well-maintained three-bedroom, two-bathroom mid-century home offers space, location and lifestyle for the discerning family. Incorporating period detailing with modern conveniences, the floorplan contains a spacious lounge with mantled heater, and open and airy family/meals zone and a spotless kitchen equipped in gas cooking appliances, Miele dishwasher, plus abundant cabinetry. The outdoor undercover entertaining area overlooks the north-facing manicured backyard; and the remote-controlled four car garage offers workshop space or ample storage. Highlighted by BIRs, neat bathroom and ensuite, electric heating, evaporative cooling, sizeable laundry, alarm and driveway. With lifestyle options that include Cole Reserve, local shops, multiple schools, buses and quick freeway access this is sure to be a family