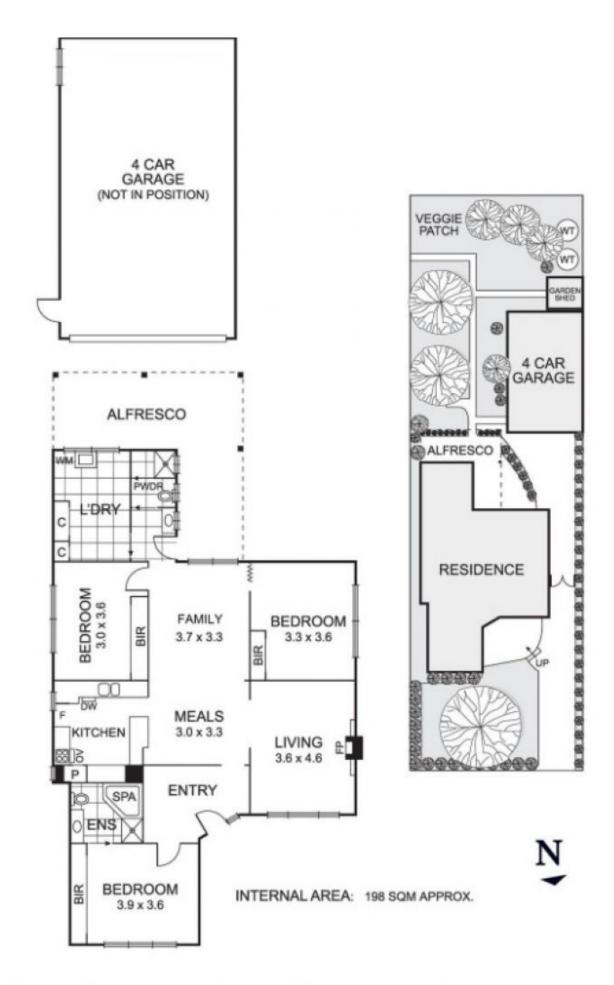

## 44 Kent Road Pascoe Vale VIC

well-maintained three-bedroom, two-bathroom mid-century home offers space, location and lifestyle for the discerning family. Incorporating period detailing with modern conveniences, the floorplan contains a spacious lounge with mantled heater, and open and airy family/meals zone and a spotless kitchen equipped in gas cooking appliances, Miele dishwasher, plus abundant cabinetry. The outdoor undercover entertaining area overlooks the north-facing manicured backyard; and the remote-controlled four car garage offers workshop space or ample storage. Highlighted by BIRs, neat bathroom and ensuite, electric heating, evaporative cooling, sizeable laundry, alarm and driveway. With lifestyle options that include Cole Reserve, local shops, multiple schools, buses and quick freeway access this is sure to be a family

Disclaimer: All dimensions and areas stated are approximate only and should not be taken as a definite. In order to satisfy yourself of the exact dimensions of the property, land, or each room, we advise you to conduct your own measurements and/or engage the services of a licensed surveyor. Responsibility for any omissions or errors contained herein is expressly denied.