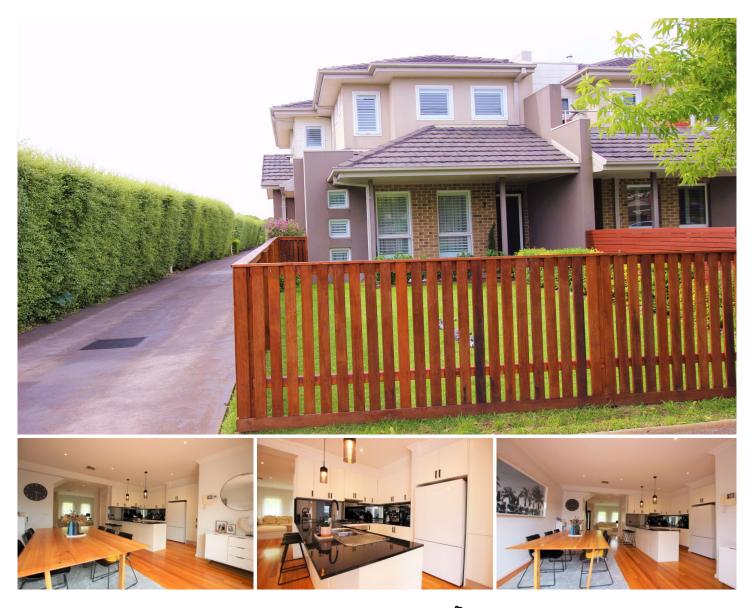

## 2/6 Devon Road Pascoe Vale VIC

This beautiful townhouse with an inviting floorplan, showcasing a design crafted for convenience and catered to modern living. Featuring a spacious manicured front garden and rear private courtyard, offering ample space for relaxation, working and entertaining and is a definite class of its own.

Ground floor is defined by gorgeous Tasmanian oak floorboards across an open plan lounge light filled through to the dining room, adjacent to a modern kitchen with European appliances, dishwasher, and good storage options. In addition, there is a Powder Room and separate laundry leading to the rear yard and you can enjoy the low maintenance outdoor decking entertaining area.