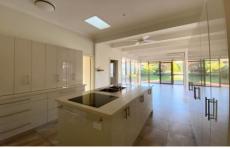

## 172 Ogilvie Street Essendon VIC

Immaculately presented substantial family home.

Comprises four or five bedrooms and Home Office.

Showcasing a large light filled Open Plan kitchen meals TV area with a seperate second living lounge zone.

Kitchen comprises all mod cons including individual oven, cooktop, dishwasher and an abundance of storage throughout.

Fully renovated well appointed large central bathroom and two toilets, plus a 2nd bathroom.