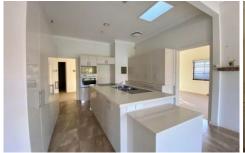

## 172 Ogilvie Street Essendon VIC

Immaculately presented substantial family home.

Comprises four or five bedrooms and Home Office.

Showcasing a large light filled Open Plan kitchen meals TV area with a seperate second living lounge zone.

Kitchen comprises all mod cons including individual oven, cooktop, dishwasher and an abundance of storage throughout.

Fully renovated well appointed large central bathroom and two toilets, plus a 2nd bathroom.