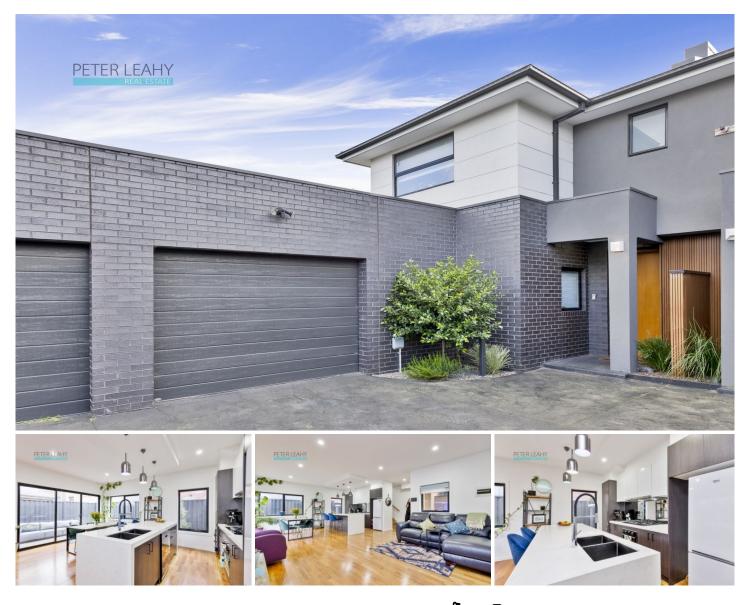

## 2/14 Moray Street Fawkner VIC

Located in the heart of Fawkner, this superb townhouse is a picture of contemporary quality and awaits you to be your next home sweet home!!!!

Within walking distance to Fawkner train station (900m), Darul Ulum College of Victoria, John Fawkner College, Bonwick Street local shops. Short distance to Campbellfield Plaza, Merri Creek Trail and easy freeway access all at your fingertips.

Nestled at the rear of this 4 townhouse development, the elegant exterior is matched inside by exceptionally low maintenance spaces including downstairs of a spacious modern kitchen with ample storage space, mirrored splashbacks, Calcutta stone waterfall bench tops, glass black appliances and dishwasher, complimented by an