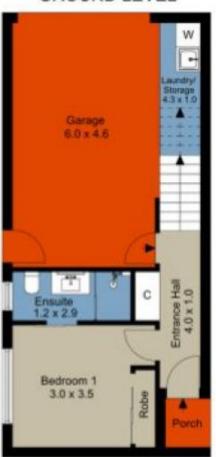

6/112 Jukes Road Fawkner VIC

Be quick to inspect this stunning and immaculate townhouse and be surely impressed by its perfect location and floorplan. This property is located at the rear of the complex and take advantage of the low maintenance courtyard it has to offer, which is great for your outdoor entertaining. It is the only one in the complex offering its own courtyard. Ground floor features spacious carpeted master bedroom with BIR and ensuite, access to single remote garage and European style laundry zone with single trough, and rear door to courtyard from garage. As you walk up the carpeted staircase, you will then flow directly into the open Kitchen / Meals / Living area and access to your own private additional separate balcony space.

Property includes modern kitchen with high gloss soft closing cabinetry with 20mm stone bench tops, 600mm S/S

2 🔄 2 🔓 1 🖨

Type: Townhouse

**View**: https://www.peterleahy.com.au/lease/vic/north/fa wkner/residential/townhouse/7633795

Jacob Gioulekas 93505588

Rental Department 03 9350 5588

For full version visit the website

LEVEL 1

**GROUND LEVEL** 