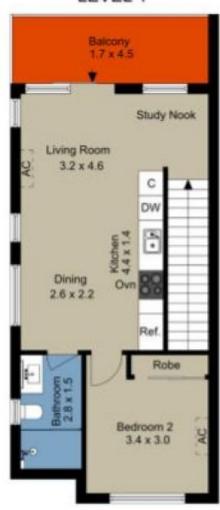

6/112 Jukes Road Fawkner VIC

Be quick to inspect this stunning and immaculate townhouse and be surely impressed by its perfect location and floorplan. This property is located at the rear of the complex and take advantage of the low maintenance courtyard it has to offer, which is great for your outdoor entertaining. It is the only one in the complex offering its own courtyard. Ground floor features spacious carpeted master bedroom with BIR and ensuite, access to single remote garage and European style laundry zone with single trough, and rear door to courtyard from garage. As you walk up the carpeted staircase, you will then flow directly into the open Kitchen / Meals / Living area and access to your own private additional separate balcony space.

Property includes modern kitchen with high gloss soft closing cabinetry with 20mm stone bench tops, 600mm S/S

2 🔄 2 🔓 1 🖨

Type: Townhouse

**View**: https://www.peterleahy.com.au/lease/vic/north/fa wkner/residential/townhouse/7633795

Jacob Gioulekas 93505588

Rental Department 03 9350 5588

For full version visit the website

LEVEL 1

**GROUND LEVEL** 