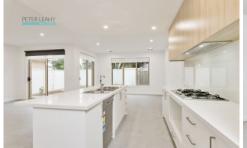

## 16B Leighton Crescent Fawkner VIC

Nestled in one of Fawkner's most desirable pockets, this brand new dual-level property is a leader in low maintenance living. Focused on modern comfort and convenience with a clever, spacious design, its complimented by stunning large tiles throughout the ground floor leading to the kitchen and living area, introduces a sublime rear open-plan living /dining domain and stylish stone bench and modern kitchen with S/S appliances, dishwasher and ample cupboard / storage space. This then unfolds to a rear courtyard which offers low maintenance and manicured garden, ideal for entertaining or pure relaxation. 4 Bedrooms + Study with Master bedroom on ground level is equipped with a WIR, wall to wall carpet and enhanced with a spacious and stylish ensuite. Then you can enjoy the extra study room / small bedroom with BIR at