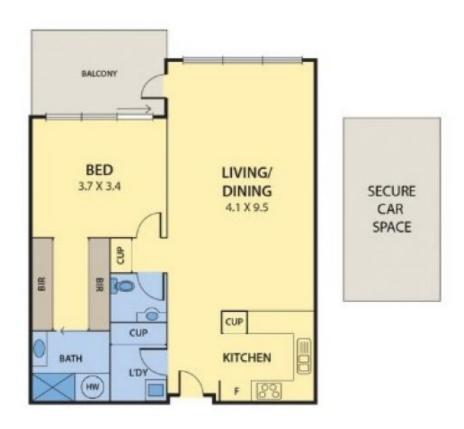

## 204B/1 Manna Gum Court Coburg VIC

Embodying a true oasis bordering the lush Merri Creek banks, this spacious one bedroom apartment encompasses all things lifestyle.

Enjoying an open plan with park views, the immaculate kitchen boasts electric cooking appliances, s/s dishwasher and breakfast bar, while the airy meals/family zone progresses to the undercover balcony. What's more, the communal outdoor pool and BBQ area present a serene aesthetic for summer entertaining. Complete with WIR, ensuite and powder room, full-size laundry, intercom, lift access, car space in secure underground car park & storage locker.

## DISCLAIMER:

Please note plans are indicative only and not drawn to exact scale.

All dimensions are approximate