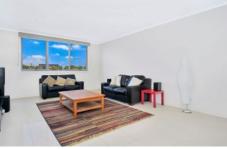

## 204B/1 Manna Gum Court Coburg VIC

Embodying a true oasis bordering the lush Merri Creek banks, this spacious one bedroom apartment encompasses all things lifestyle.

Enjoying an open plan with park views, the immaculate kitchen boasts electric cooking appliances, s/s dishwasher and breakfast bar, while the airy meals/family zone progresses to the undercover balcony. What's more, the communal outdoor pool and BBQ area present a serene aesthetic for summer entertaining. Complete with WIR, ensuite and powder room, full-size laundry, intercom, lift access, car space in secure underground car park & storage locker.