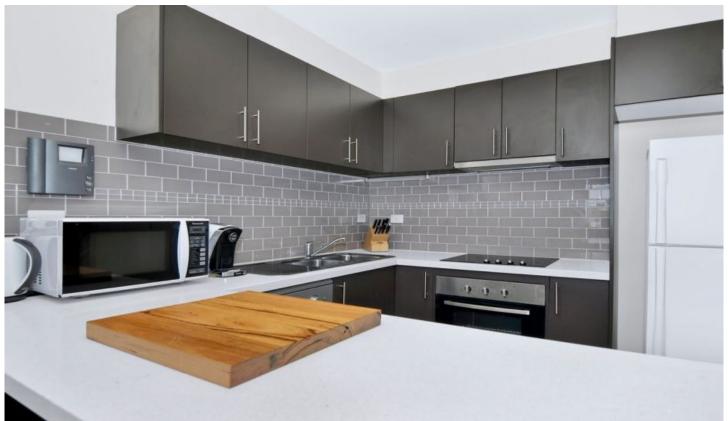

## 204B/1 Manna Gum Court Coburg VIC

Embodying a true oasis bordering the lush Merri Creek banks, this spacious one bedroom apartment encompasses all things lifestyle.

Enjoying an open plan with park views, the immaculate kitchen boasts electric cooking appliances, s/s dishwasher and breakfast bar, while the airy meals/family zone progresses to the undercover balcony. What's more, the communal outdoor pool and BBQ area present a serene aesthetic for summer entertaining. Complete with WIR, ensuite and powder room, full-size laundry, intercom, lift access, car space in secure underground car park & storage locker.