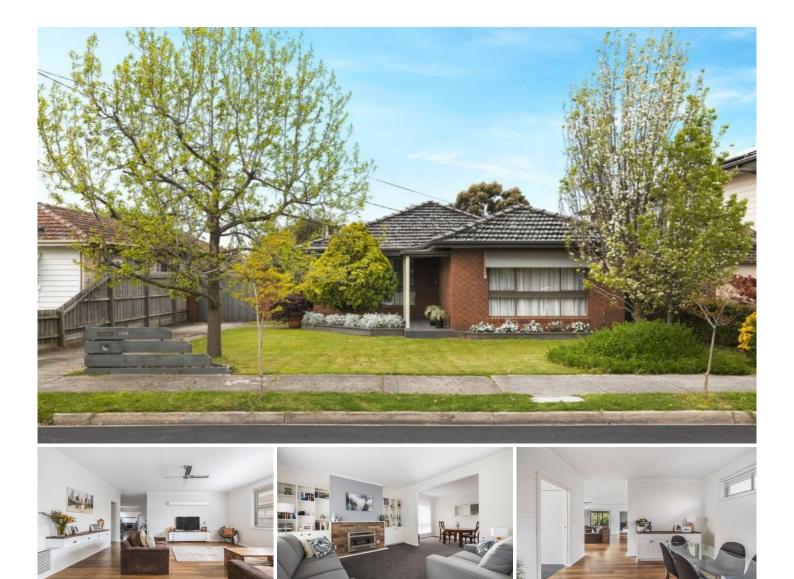

## 120 Landells Road Pascoe Vale VIC

This beautiful and spacious home with an expanded floorplan is ready and waiting for you. Complimented with quality enhancements throughout, it is ideal for a large family or to take advantage of a home office setup.

The inviting interior comprises 4 bedrooms (Master with walk in robe and others with built-in-robes), two stylish ensuites and an equally impressive main bathroom.

Enjoy the convenience of a central lounge with adjoining dining room, spacious open living area with integrated entertainment cabinetry and contemporary kitchen / meals with soft close drawers, ample cupboard space, induction cooktop and Bosch dishwasher.

Other features include ducted heating, large laundry with excellent storage options, spacious workshop and off-street