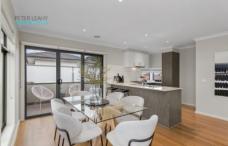

## 1/586 Bell Street PASCOE VALE SOUTH VIC

Double glazed windows and dazzling interiors shine bright in this three bedroom townhouse embracing reverse, stylish family living.

Large and luminous, the open plan living space seamlessly transitions to a sophisticated kitchen where you'll be well equipped to whip up wonderful meals with stunning stone breakfast bar, copious cabinetry space, stainless steel gas cook top, electric oven and dishwasher. A glass sliding door opens to a private, paved balcony glowing with northerly light and ready to be your favourite relaxing spot. Three carpeted, good sized bedrooms are fitted with built-in robes and restful roller blinds, while a semi-tiled neat and tidy bathroom boasts a corner shower, toilet, wide vanity and tucked away Euro laundry, plus a separate upstairs powder room provides convenience.