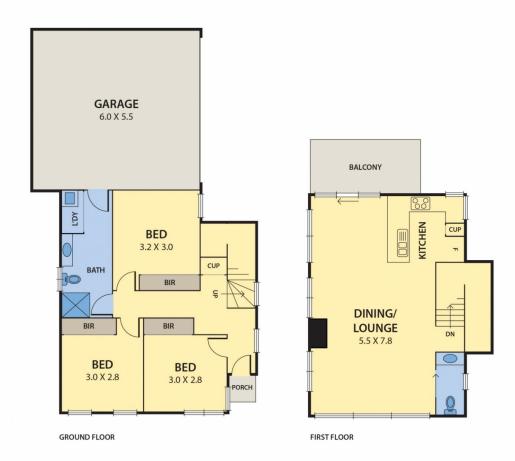

## 1/586 Bell Street PASCOE VALE SOUTH VIC

Double glazed windows and dazzling interiors shine bright in this three bedroom townhouse embracing reverse, stylish family living.

Large and luminous, the open plan living space seamlessly transitions to a sophisticated kitchen where you'll be well equipped to whip up wonderful meals with stunning stone breakfast bar, copious cabinetry space, stainless steel gas cook top, electric oven and dishwasher. A glass sliding door opens to a private, paved balcony glowing with northerly light and ready to be your favourite relaxing spot. Three carpeted, good sized bedrooms are fitted with built-in robes and restful roller blinds, while a semi-tiled neat and tidy bathroom boasts a corner shower, toilet, wide vanity and tucked away Euro laundry, plus a separate upstairs powder room provides convenience.

## DISCLAIMER:

Please note plans are indicative only and not drawn to exact scale.

All dimensions are approximate