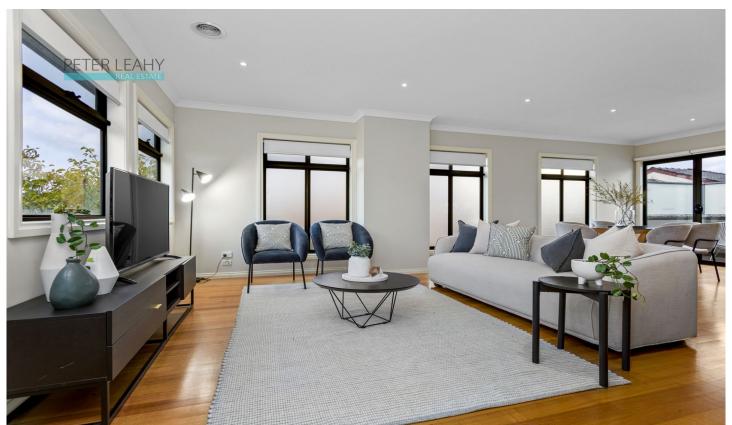

## 1/586 Bell Street PASCOE VALE SOUTH VIC

Double glazed windows and dazzling interiors shine bright in this three bedroom townhouse embracing reverse, stylish family living.

Large and luminous, the open plan living space seamlessly transitions to a sophisticated kitchen where you'll be well equipped to whip up wonderful meals with stunning stone breakfast bar, copious cabinetry space, stainless steel gas cook top, electric oven and dishwasher. A glass sliding door opens to a private, paved balcony glowing with northerly light and ready to be your favourite relaxing spot. Three carpeted, good sized bedrooms are fitted with built-in robes and restful roller blinds, while a semi-tiled neat and tidy bathroom boasts a corner shower, toilet, wide vanity and tucked away Euro laundry, plus a separate upstairs powder room provides convenience.