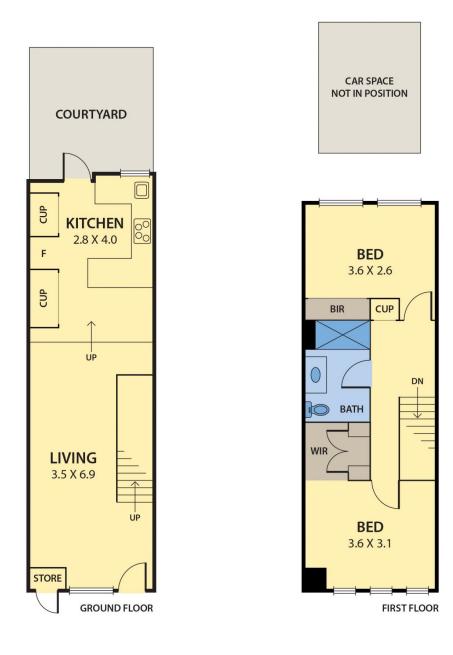

## 2/5 INDUSTRY LANE, COBURG

DISCLAIMER:

Please note plans are indicative only and not drawn to exact scale. All dimensions are approximate