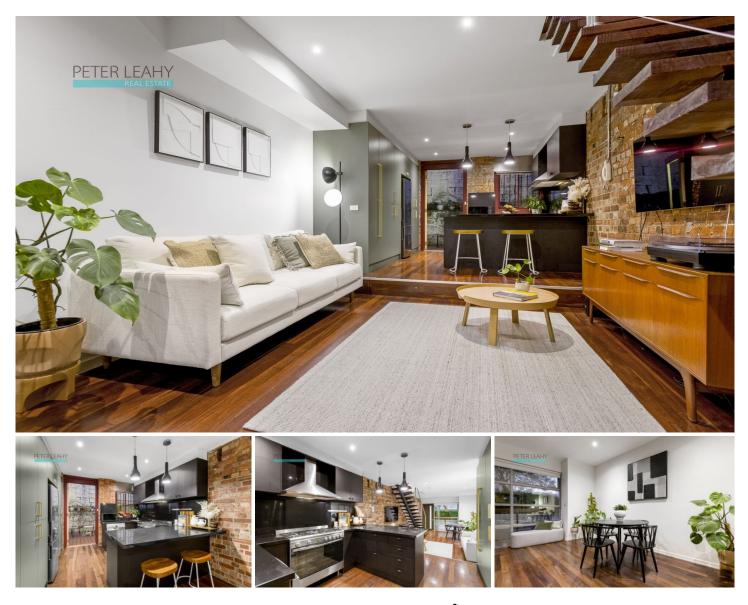

## 2/5 Industry Lane COBURG VIC

Tucked in one of Pentridge's most picturesque pockets, footsteps from Central Piazza, this two bedroom residence embraces authentic industrial character and embodies cool modern living. Benefitting from a friendly locale and rich details in its textured materials, the home's eye-catching brick walls, polished floorboards and exposed beams contribute compelling character, while a historic bluestone wall marks the rear of the abode's private courtyard. Open plan design flows past living and meals spaces to an appointed kitchen featuring a 900mm elegantly freestanding stove under a canopy rangehood, Bosch dishwasher and dark stone surfaces incorporating a breakfast bar. A glass door leads to the West facing courtyard, encapsulating low maintenance living, complete with an easy care exteriors. Open tread stairs lead to