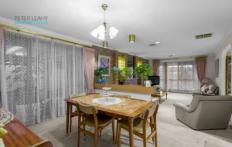

## 190 Boundary Road PASCOE VALE VIC

A meticulously maintained presence amid secure level gardens, this stylish three bedroom two bathroom home proves a standout for families who enjoy alfresco entertaining. Free-flowing living and dining makes a smart first impression, with a planter box dividing the two zones and an inviting open fireplace and bay window adding charisma to the sunlit lounge. Quality appointed with solid timber cabinetry, a pristine eat-in kitchen oversees a further living zone offering plenty of space for a growing family and where sliding doors to alfresco dining and manicured North facing rear gardens making entertaining a breeze. Bedrooms with robes share a central bathroom, master with ensuite, while comfort and convenience continue through ducted heating/cooling, separate laundry, generous storage, ducted vacuum, security shutters, drive