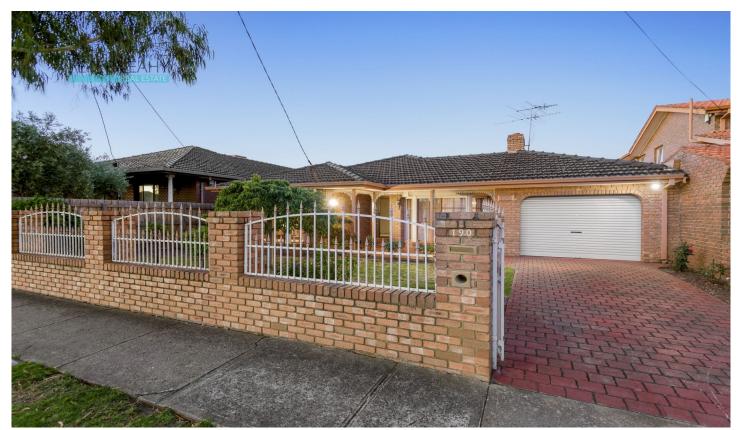

## 190 Boundary Road PASCOE VALE VIC

A meticulously maintained presence amid secure level gardens, this stylish three bedroom two bathroom home proves a standout for families who enjoy alfresco entertaining. Free-flowing living and dining makes a smart first impression, with a planter box dividing the two zones and an inviting open fireplace and bay window adding charisma to the sunlit lounge. Quality appointed with solid timber cabinetry, a pristine eat-in kitchen oversees a further living zone offering plenty of space for a growing family and where sliding doors to alfresco dining and manicured North facing rear gardens making entertaining a breeze. Bedrooms with robes share a central bathroom, master with ensuite, while comfort and convenience continue through ducted heating/cooling, separate laundry, generous storage, ducted vacuum, security shutters, drive