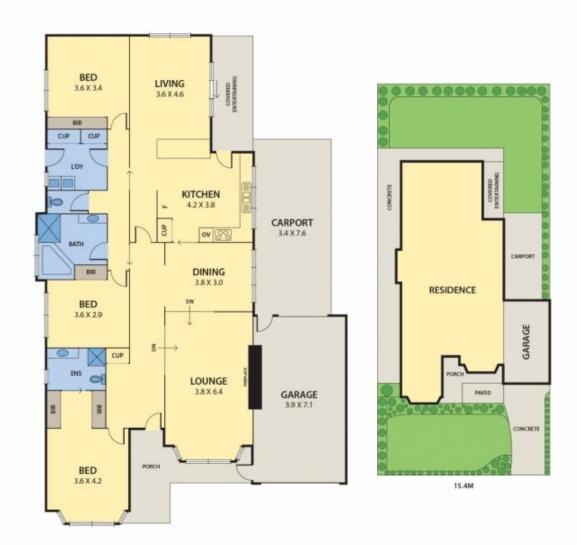

## 190 Boundary Road PASCOE VALE VIC

A meticulously maintained presence amid secure level gardens, this stylish three bedroom two bathroom home proves a standout for families who enjoy alfresco entertaining. Free-flowing living and dining makes a smart first impression, with a planter box dividing the two zones and an inviting open fireplace and bay window adding charisma to the sunlit lounge. Quality appointed with solid timber cabinetry, a pristine eat-in kitchen oversees a further living zone offering plenty of space for a growing family and where sliding doors to alfresco dining and manicured North facing rear gardens making entertaining a breeze. Bedrooms with robes share a central bathroom, master with ensuite, while comfort and convenience continue through ducted heating/cooling, separate laundry, generous storage, ducted vacuum, security shutters, drive

## 190 BOUNDARY ROAD, PASCOE VALE

DISCLAIMER:

Please note plans are indicative only and not drawn to exact scale.

All dimensions are approximate