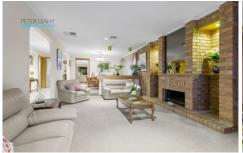

## 190 Boundary Road PASCOE VALE VIC

A meticulously maintained presence amid secure level gardens, this stylish three bedroom two bathroom home proves a standout for families who enjoy alfresco entertaining. Free-flowing living and dining makes a smart first impression, with a planter box dividing the two zones and an inviting open fireplace and bay window adding charisma to the sunlit lounge. Quality appointed with solid timber cabinetry, a pristine eat-in kitchen oversees a further living zone offering plenty of space for a growing family and where sliding doors to alfresco dining and manicured North facing rear gardens making entertaining a breeze. Bedrooms with robes share a central bathroom, master with ensuite, while comfort and convenience continue through ducted heating/cooling, separate laundry, generous storage, ducted vacuum, security shutters, drive