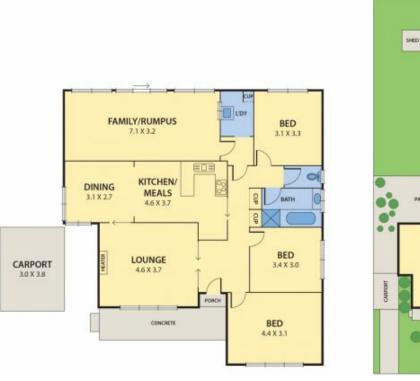

## **3 Liston Road GLENROY VIC**

A throwback to mid-century living, this three bedroom cream brick home and its extensive 864m2 (approx.) allotment is perfectly preserved and poised for a potential packed future. With neat interiors featuring hardwood floors throughout, this home with its spacious lounge with a tapestry brick gas fireplace, retro 60's kitchen with meals, huge sunroom overseeing endless gardens and central bathroom is move in or rent out ready while you consider the options this rare opening presents. Renovate, build new or craft a modern townhouse development, STCA, near Gowrie Station, West Street shops, schools and Martin Reserve.

## 3 🛤 1 🚰 2 🚘

| Туре      | : House       |
|-----------|---------------|
| Land Size | : 864 sqm     |
| Viow      | • https://www |

: https://www.peterleahy.com.au/sale/vic/nort h/glenroy/residential/house/7435016