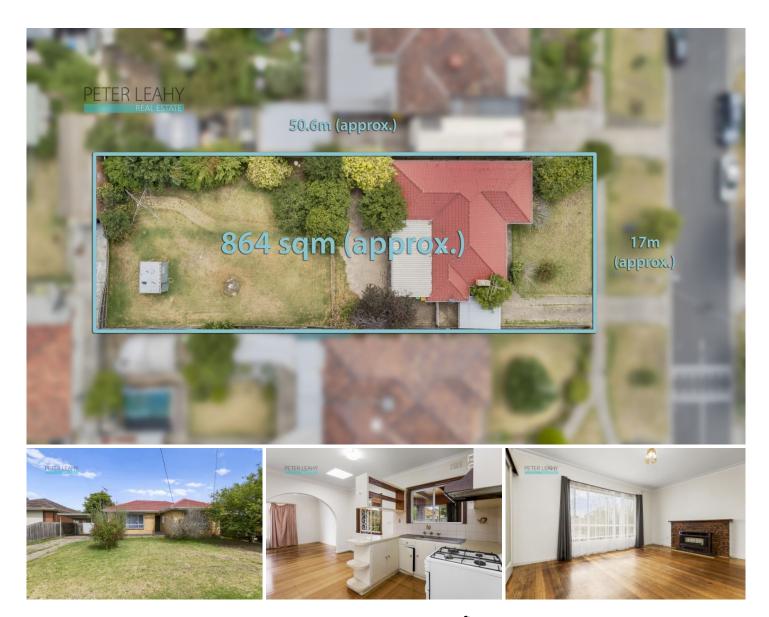

## **3 Liston Road GLENROY VIC**

A throwback to mid-century living, this three bedroom cream brick home and its extensive 864m2 (approx.) allotment is perfectly preserved and poised for a potential packed future. With neat interiors featuring hardwood floors throughout, this home with its spacious lounge with a tapestry brick gas fireplace, retro 60's kitchen with meals, huge sunroom overseeing endless gardens and central bathroom is move in or rent out ready while you consider the options this rare opening presents. Renovate, build new or craft a modern townhouse development, STCA, near Gowrie Station, West Street shops, schools and Martin Reserve.

## 3 🛤 1 🚰 2 🚘

| Туре      | : House       |
|-----------|---------------|
| Land Size | : 864 sqm     |
| Viow      | • https://www |

: https://www.peterleahy.com.au/sale/vic/nort h/glenroy/residential/house/7435016