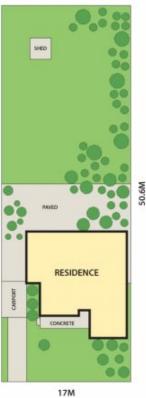

## **3 Liston Road GLENROY VIC**

A throwback to mid-century living, this three bedroom cream brick home and its extensive 864m2 (approx.) allotment is perfectly preserved and poised for a potential packed future. With neat interiors featuring hardwood floors throughout, this home with its spacious lounge with a tapestry brick gas fireplace, retro 60's kitchen with meals, huge sunroom overseeing endless gardens and central bathroom is move in or rent out ready while you consider the options this rare opening presents. Renovate, build new or craft a modern townhouse development, STCA, near Gowrie Station, West Street shops, schools and Martin Reserve.

## 3 🛤 1 🚰 2 🚘

| Туре      | : House       |
|-----------|---------------|
| Land Size | : 864 sqm     |
| Viow      | • https://www |

: https://www.peterleahy.com.au/sale/vic/nort h/glenroy/residential/house/7435016