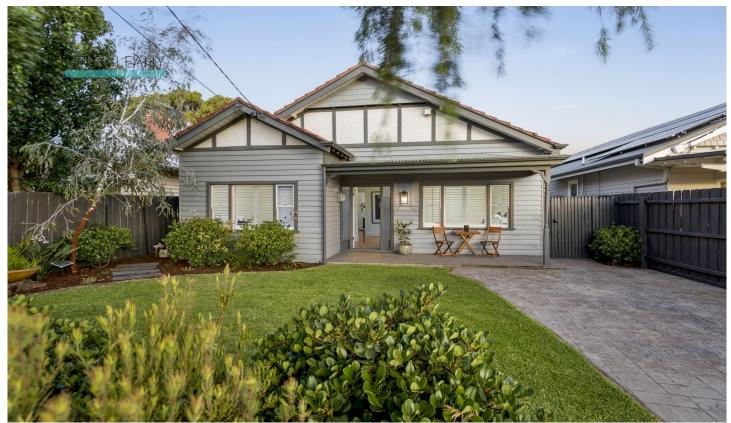

## 6 Franklin Street COBURG VIC

Enviably nestled between Nicholson Street and Sydney Road, near Merri Creek Trails and parklands this two bedroom Californian Bungalow home combines charm and potential in equal measure. Behind a traditional wire fence and neat gardens offering off-street parking, this desirable home presents the updated interiors and extensive rear gardens that will appeal to those looking to secure a fabulous location and extend at leisure. A leadlight panelled door gives way to a wide entrance hall, with generous dimensions and lofty ceilings adding an airy ambience to bedroom with robes and living and dining zones that feature an original Art Nouveau open fireplace and charismatic gas-log heater. The on-trend kitchen with a full suite of stainless-steel appliances and classic subway tile splashbacks, links dining to beautifully productive rear