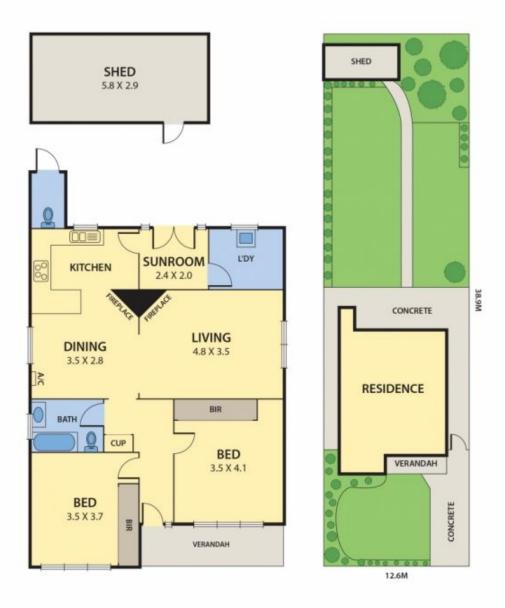

## 6 FRANKLIN STREET, COBURG

DISCLAIMER:

Please note plans are indicative only and not drawn to exact scale.

All dimensions are approximate