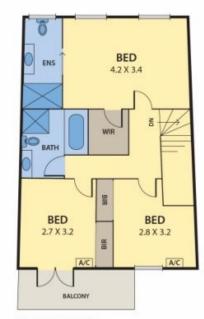

## 6 O'Riley Road COBURG VIC

Part of the popular Pentridge Estate, this modern take on the classic Victorian terrace is all clean lines and high-end finishes. Offering three double bedrooms (two with BIR), serviced by a sleek spa bathroom, the spacious master with a luxe ensuite and WIR, this home promises a low-maintenance lifestyle of easy convenience with the bonus of a versatile floorplan. Light-filled living hits a highpoint with a modern feature wall delineating spacious living and dining zones, serviced by a sleek marble trimmed kitchen featuring full suite of appliances including Miele dishwasher, and a neat balcony taking in leafy views. A flexible home office presents options as an additional living domain or fourth bedroom and an alfresco deck and easy-care native inspired gardens that include raised vegetable plots offer space for sunlit relaxation and easy

## PETER LEAHY

SECOND FLOOR

FIRST FLOOR

**GROUND FLOOR** 