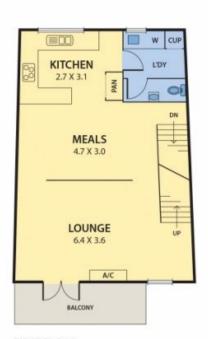

## 6 O'Riley Road COBURG VIC

Part of the popular Pentridge Estate, this modern take on the classic Victorian terrace is all clean lines and high-end finishes. Offering three double bedrooms (two with BIR), serviced by a sleek spa bathroom, the spacious master with a luxe ensuite and WIR, this home promises a low-maintenance lifestyle of easy convenience with the bonus of a versatile floorplan. Light-filled living hits a highpoint with a modern feature wall delineating spacious living and dining zones, serviced by a sleek marble trimmed kitchen featuring full suite of appliances including Miele dishwasher, and a neat balcony taking in leafy views. A flexible home office presents options as an additional living domain or fourth bedroom and an alfresco deck and easy-care native inspired gardens that include raised vegetable plots offer space for sunlit relaxation and easy

## PETER LEAHY

SECOND FLOOR

FIRST FLOOR

**GROUND FLOOR** 