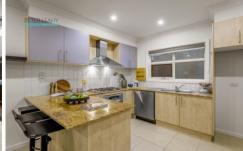

## 6 O'Riley Road COBURG VIC

Part of the popular Pentridge Estate, this modern take on the classic Victorian terrace is all clean lines and high-end finishes. Offering three double bedrooms (two with BIR), serviced by a sleek spa bathroom, the spacious master with a luxe ensuite and WIR, this home promises a low-maintenance lifestyle of easy convenience with the bonus of a versatile floorplan. Light-filled living hits a highpoint with a modern feature wall delineating spacious living and dining zones, serviced by a sleek marble trimmed kitchen featuring full suite of appliances including Miele dishwasher, and a neat balcony taking in leafy views. A flexible home office presents options as an additional living domain or fourth bedroom and an alfresco deck and easy-care native inspired gardens that include raised vegetable plots offer space for sunlit relaxation and easy