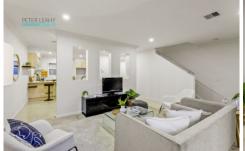

## 6 O'Riley Road COBURG VIC

Part of the popular Pentridge Estate, this modern take on the classic Victorian terrace is all clean lines and high-end finishes. Offering three double bedrooms (two with BIR), serviced by a sleek spa bathroom, the spacious master with a luxe ensuite and WIR, this home promises a low-maintenance lifestyle of easy convenience with the bonus of a versatile floorplan. Light-filled living hits a highpoint with a modern feature wall delineating spacious living and dining zones, serviced by a sleek marble trimmed kitchen featuring full suite of appliances including Miele dishwasher, and a neat balcony taking in leafy views. A flexible home office presents options as an additional living domain or fourth bedroom and an alfresco deck and easy-care native inspired gardens that include raised vegetable plots offer space for sunlit relaxation and easy