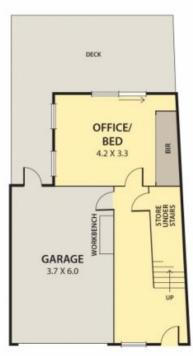

## 6 O'Riley Road COBURG VIC

Part of the popular Pentridge Estate, this modern take on the classic Victorian terrace is all clean lines and high-end finishes. Offering three double bedrooms (two with BIR), serviced by a sleek spa bathroom, the spacious master with a luxe ensuite and WIR, this home promises a low-maintenance lifestyle of easy convenience with the bonus of a versatile floorplan. Light-filled living hits a highpoint with a modern feature wall delineating spacious living and dining zones, serviced by a sleek marble trimmed kitchen featuring full suite of appliances including Miele dishwasher, and a neat balcony taking in leafy views. A flexible home office presents options as an additional living domain or fourth bedroom and an alfresco deck and easy-care native inspired gardens that include raised vegetable plots offer space for sunlit relaxation and easy

## PETER LEAHY

SECOND FLOOR

FIRST FLOOR

**GROUND FLOOR** 