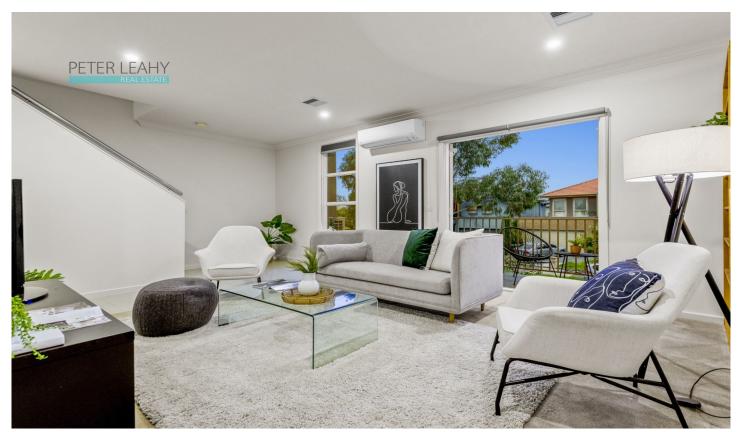

## 6 O'Riley Road COBURG VIC

Part of the popular Pentridge Estate, this modern take on the classic Victorian terrace is all clean lines and high-end finishes. Offering three double bedrooms (two with BIR), serviced by a sleek spa bathroom, the spacious master with a luxe ensuite and WIR, this home promises a low-maintenance lifestyle of easy convenience with the bonus of a versatile floorplan. Light-filled living hits a highpoint with a modern feature wall delineating spacious living and dining zones, serviced by a sleek marble trimmed kitchen featuring full suite of appliances including Miele dishwasher, and a neat balcony taking in leafy views. A flexible home office presents options as an additional living domain or fourth bedroom and an alfresco deck and easy-care native inspired gardens that include raised vegetable plots offer space for sunlit relaxation and easy