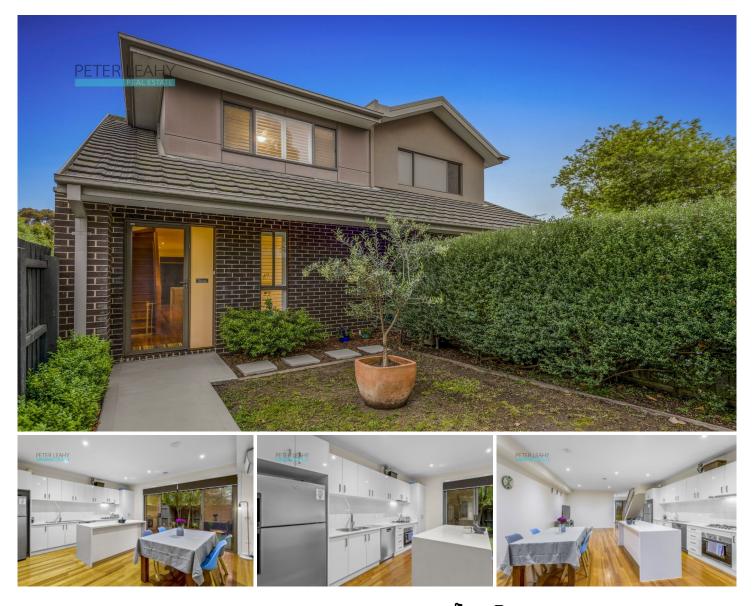

## 1/9 Kitchener Road PASCOE VALE VIC

Recognise the contemporary quality and vibrant lifestyle you deserve with this exceptional two bedroom plus study double-storey townhouse; presenting exclusive street frontage, low-maintenance upkeep and a light-filled open plan. Set within a boutique block and boasting a generously private landscaped front yard, the interior comprises hardwood floors, a modern colour scheme and ducted heating throughout. Step inside and discover the versatile study/home office which can also be transformed into a crafts room, as the spacious family/dining domain adjoins the deluxe stone enhanced kitchen well-appointed in stainless-steel gas cooktop, electric oven and Bosch dishwasher, waterfall island, tiled splashback, plus plentiful cabinetry/storage. The easy manicured backyard offers a retractable awning so that entertaining can be prioritised,