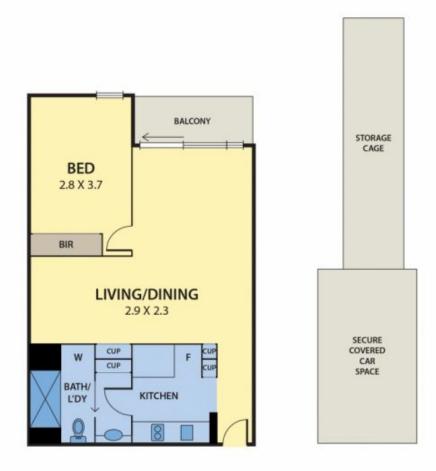

## 2 🛤 1 🚔 1 🚘

| Туре       | : | A |
|------------|---|---|
| <b>7</b> 1 |   |   |

View

- partment
- Building Size : 6 sqm
  - : https://www.peterleahy.com.au/sale/vic/i nner-city/carlton/residential/apartment/7 435009

## 913D/604 SWANSTON STREET, MELBOURNE

DISCLAIMER:

Please note plans are indicative only and not drawn to exact scale. All dimensions are approximate