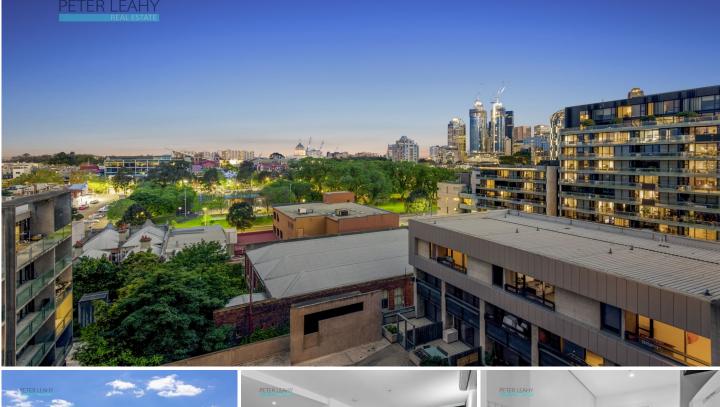

Classically contemporary with incredible views, this surprisingly spacious one bedroom apartment has the ability to be easily converted into a 2 bedoom with the simpilest of renovations, is brilliant inner-city pad. Flanked by Lincoln and Argyle Squares boasting sweeping views across to the Royal Exhibition Building, Lygon Street, Carlton Gardens and the CBD, inner-city living is at an all-time high with restaurants, cinemas, nightlife, transport and shopping just beyond your front door. Larger than most, polished hard wearing floors line defined living and