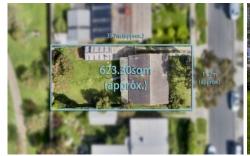

## 18 Mutton Road FAWKNER VIC

Set in one of Fawkner's most convenient pockets within easy reach of Fawkner Train Station, Merlynston and Bonwick Shopping Precincts, local schools, kindergartens, and childcare services, this three bedroom home is instantly liveable whilst offering a prime opportunity to develop, renovate or build the home of your dreams (STCA), in an area of high demand. With neighbouring precedents in place everything is in store for an easy future, with a generous level allotment of approximately 623 m2, featuring wide frontage, gated side driveway access, and north-east rear aspect - providing a wonderful canvas. The home currently presents as lounge, dining, and kitchen featuring tiled splashback and fitted with 600mm oven with 4 burner gas cooktop and dishwasher, and includes a sizeable laundry, garage, Rinnai gas heater,

3 📭 1 🔓 1 😭

Type : House Land Size : 623 sqm

**View**: https://www.peterleahy.com.au/sale/vic/nort

h/fawkner/residential/house/7435007

Peter Leahy 03 9350 5588

For full version visit the website

15.7M