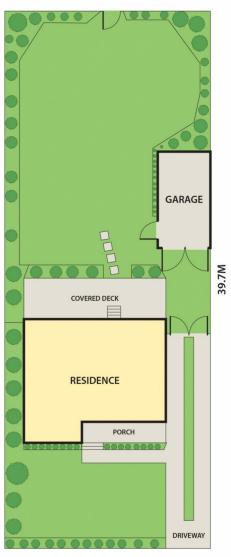

## 18 Mutton Road FAWKNER VIC

Set in one of Fawkner's most convenient pockets within easy reach of Fawkner Train Station, Merlynston and Bonwick Shopping Precincts, local schools, kindergartens, and childcare services, this three bedroom home is instantly liveable whilst offering a prime opportunity to develop, renovate or build the home of your dreams (STCA), in an area of high demand. With neighbouring precedents in place everything is in store for an easy future, with a generous level allotment of approximately 623 m2, featuring wide frontage, gated side driveway access, and north-east rear aspect - providing a wonderful canvas. The home currently presents as lounge, dining, and kitchen featuring tiled splashback and fitted with 600mm oven with 4 burner gas cooktop and dishwasher, and includes a sizeable laundry, garage, Rinnai gas heater,