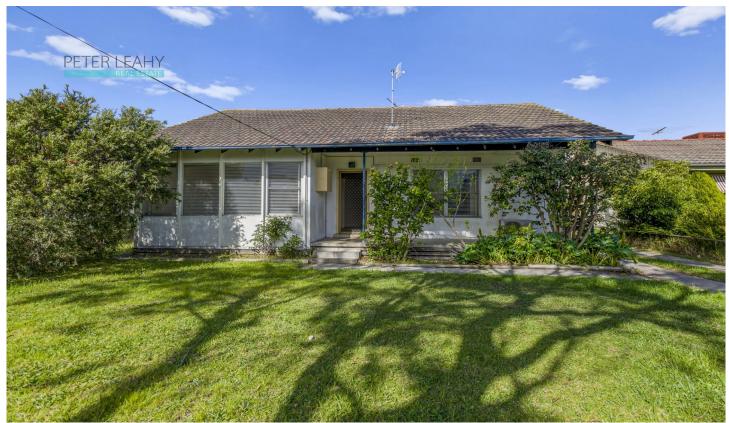

## 18 Mutton Road FAWKNER VIC

Set in one of Fawkner's most convenient pockets within easy reach of Fawkner Train Station, Merlynston and Bonwick Shopping Precincts, local schools, kindergartens, and childcare services, this three bedroom home is instantly liveable whilst offering a prime opportunity to develop, renovate or build the home of your dreams (STCA), in an area of high demand. With neighbouring precedents in place everything is in store for an easy future, with a generous level allotment of approximately 623 m2, featuring wide frontage, gated side driveway access, and north-east rear aspect - providing a wonderful canvas. The home currently presents as lounge, dining, and kitchen featuring tiled splashback and fitted with 600mm oven with 4 burner gas cooktop and dishwasher, and includes a sizeable laundry, garage, Rinnai gas heater,