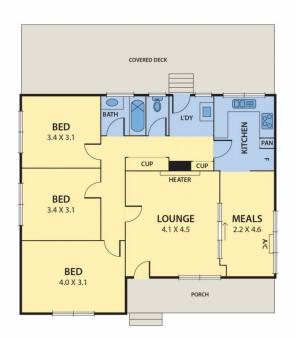

## 18 Mutton Road FAWKNER VIC

Set in one of Fawkner's most convenient pockets within easy reach of Fawkner Train Station, Merlynston and Bonwick Shopping Precincts, local schools, kindergartens, and childcare services, this three bedroom home is instantly liveable whilst offering a prime opportunity to develop, renovate or build the home of your dreams (STCA), in an area of high demand. With neighbouring precedents in place everything is in store for an easy future, with a generous level allotment of approximately 623 m2, featuring wide frontage, gated side driveway access, and north-east rear aspect - providing a wonderful canvas. The home currently presents as lounge, dining, and kitchen featuring tiled splashback and fitted with 600mm oven with 4 burner gas cooktop and dishwasher, and includes a sizeable laundry, garage, Rinnai gas heater,