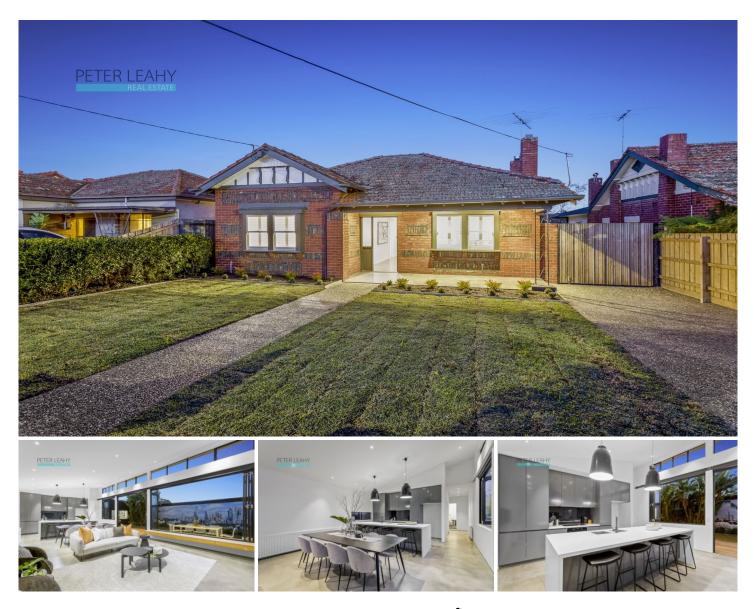

## 6 Sunbeam Street PASCOE VALE VIC

A superior fusion of character and contemporary finesse, this astutely renovated three bedroom plus formal lounge/fourth bedroom, two bathroom Californian Bungalow delivers a fabulous environment of quality and versatility. Introduced by a tuck-pointed double brick facade are beautifully curated interiors showcasing soaring ceilings, modern square set cornice detail, painted Baltic pine floorboards and polished concrete floors throughout a seamlessly extended layout. A sweeping central hallway flows past beautifully appointed bedrooms, including master with modern ensuite and vast custom-built storage, to a north-facing open plan living domain where huge bi-folds bring the outdoors in and extend onto a large deck inviting alfresco dining and entertaining opportunities. A designated study with extensive storage enjoys fabulous garden outlooks. While a gourmet kitchen, with induction cooking, stainless steel oven, dishwasher, extensive