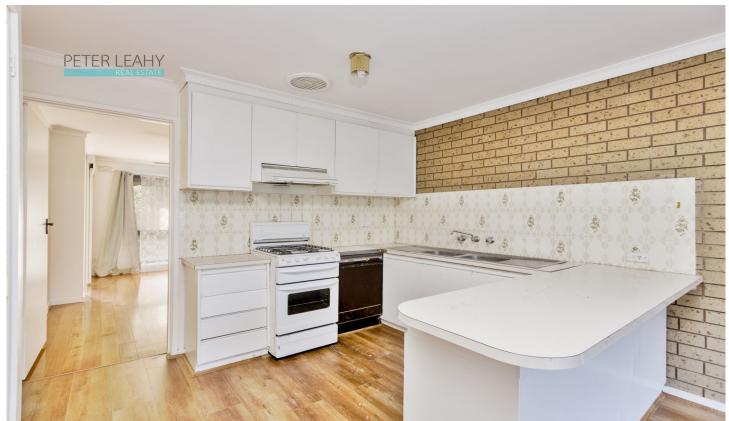

## 2/246 Cumberland Road PASCOE VALE VIC

Located directly opposite Cole Reserve and boasting a private position within a well-maintained allotment, this neat two bedroom unit presents boundless potential to enhance alongside dynamic inner-city living. Fitted with timber floors and exposed brickwork throughout, the traditional floorplan enjoys a warm and inviting light-filled ambience. The generous front lounge progresses through to the retro kitchen/meals area, featuring Chef gas cooking appliances, tiled splashback and breakfast bar. A compact patio adjoins the low maintenance backyard surrounded by garden beds, while inside; the generously sized bedrooms are equipped with built-in-robes and flank a tiled central bathroom with separate toilet. Additional extras include hallway storage, internal laundry to backyard and garage. Truly a versatile opportunity for young buyers, downsizers or investors looking to increase their blue-chip portfolio in a coveted Pascoe Vale pocket. With easy access to CityLink making