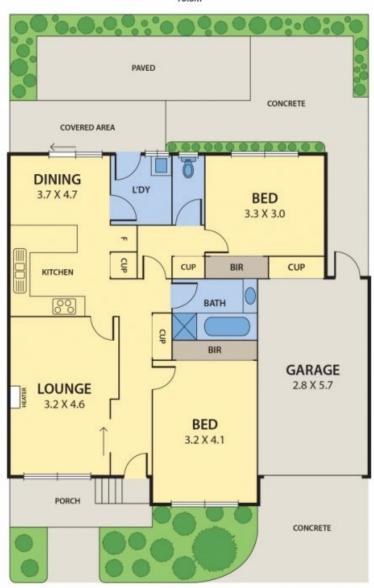

## 2/246 Cumberland Road PASCOE VALE VIC

Located directly opposite Cole Reserve and boasting a private position within a well-maintained allotment, this neat two bedroom unit presents boundless potential to enhance alongside dynamic inner-city living. Fitted with timber floors and exposed brickwork throughout, the traditional floorplan enjoys a warm and inviting light-filled ambience. The generous front lounge progresses through to the retro kitchen/meals area, featuring Chef gas cooking appliances, tiled splashback and breakfast bar. A compact patio adjoins the low maintenance backyard surrounded by garden beds, while inside; the generously sized bedrooms are equipped with built-in-robes and flank a tiled central bathroom with separate toilet. Additional extras include hallway storage, internal laundry to backyard and garage. Truly a versatile opportunity for young buyers, downsizers or investors looking to increase their blue-chip portfolio in a coveted Pascoe Vale pocket. With easy access to CityLink making

## DISCLAIMER:

Please note plans are indicative only and not drawn to exact scale.

All dimensions are approximate