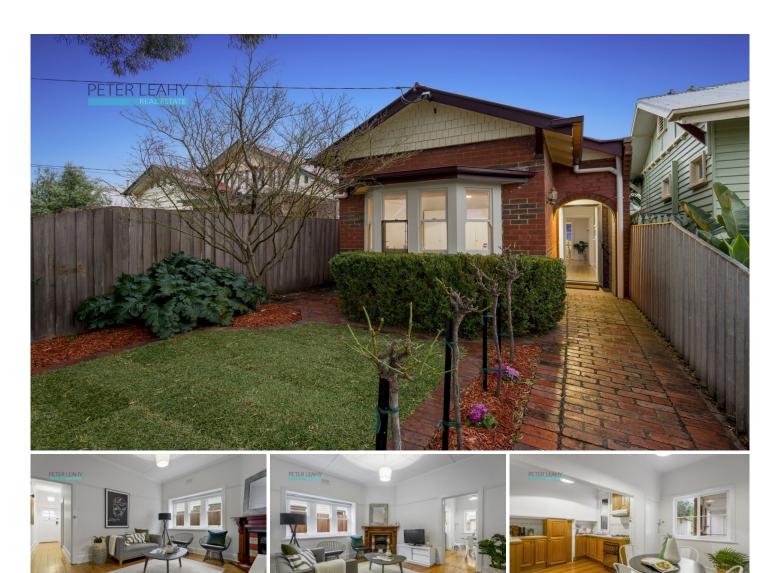

## 2A Francis Street COBURG VIC

Absolutely delightful, freestanding two bedroom Edwardian, showcases well-maintained period features and vibrant lifestyle promise. Beyond the charming picket fence and pristine front garden rests a distinguished single-front facade, while the freshly painted interior includes high decorative ceilings, original mantled fireplace and hardwood flooring throughout. The traditional floorplan comprises a spaciously bright lounge, as the versatile dining domain adjoins an immaculate timber kitchen featuring gas cooktop, electric oven, tiled splashback and great use of cabinetry. The coveted north-facing backyard is surrounded by garden beds, a sizeable outhouse laundry and convenient rear laneway ROW/OSP accessible via a remote-controlled roller door. Robed bedrooms offer restful privacy and flank a tiled central bathroom with