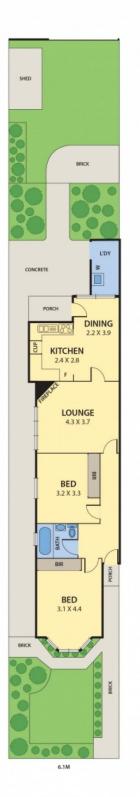

## 2A Francis Street COBURG VIC

Absolutely delightful, freestanding two bedroom Edwardian, showcases well-maintained period features and vibrant lifestyle promise. Beyond the charming picket fence and pristine front garden rests a distinguished single-front facade, while the freshly painted interior includes high decorative ceilings, original mantled fireplace and hardwood flooring throughout. The traditional floorplan comprises a spaciously bright lounge, as the versatile dining domain adjoins an immaculate timber kitchen featuring gas cooktop, electric oven, tiled splashback and great use of cabinetry. The coveted north-facing backyard is surrounded by garden beds, a sizeable outhouse laundry and convenient rear laneway ROW/OSP accessible via a remote-controlled roller door. Robed bedrooms offer restful privacy and flank a tiled central bathroom with

Peter Leahy 03 9350 5588

https://www.peterleahy.com.au

2a Francis Street, COBURG

DISCLAIMER: Please note plans are indicative only and not drawn to exact scale. All dimensions are approximate